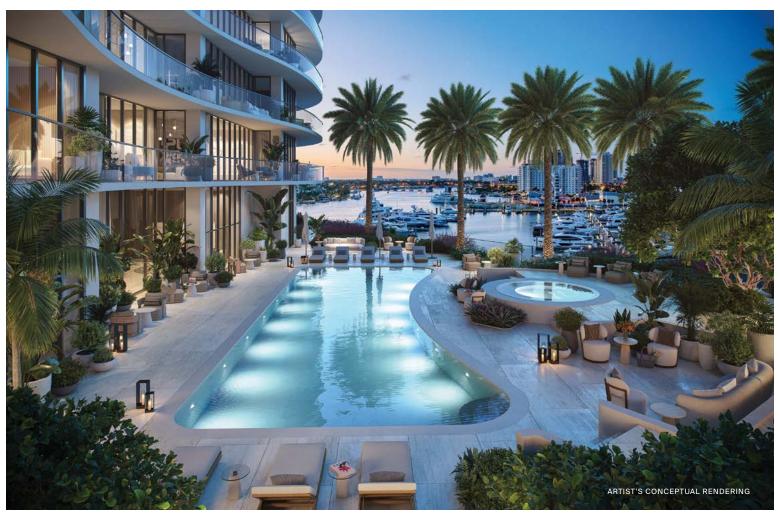

## **Private Residences Amenities**

- 17,000 SF of amenities including fine shopping and dining
- Marina with slips accommodating megayachts up to 350 feet
- Luxury spa with steam room, sauna, hot and cold plunge pools, treatment room,\* and wellness terrace
- Salon equipped for beauty services\*
- Indoor-outdoor fitness center, pickleball, and house bicycles
- Children's entertainment room
- Library/Media Room
- Private dining room
- Programmable multisport simulator
- Billiards Room
- Lush terraces with summer kitchen and private outdoor pool with whirlpool

#### Resort Amenities at a Glance

- Two resort-style pools
- Fitness center
- Luxury spa with outdoor amenities
- Signature restaurant with water views
- Poolside bar and grill
- Two gracious ballrooms
- Boardroom and meeting rooms
- · Children's Club
- Signature St. Regis Cognac Room and Tea Room
- St. Regis Beach Club