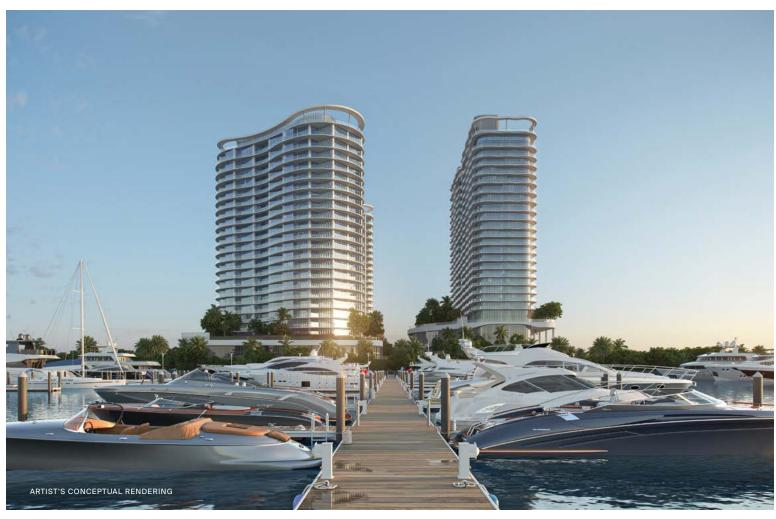

## **Private Residences Amenities**

- 17,000 SF of amenities including fine shopping and dining
- Marina with slips accommodating megayachts up to 350 feet
- Luxury spa with steam room, sauna, hot and cold plunge pools, treatment room,\* and wellness terrace
- Salon equipped for beauty services\*
- Indoor-outdoor fitness center, pickleball, and house bicycles
- Children's entertainment room
- Library/Media Room
- Private dining room
- Programmable multisport simulator
- Billiards Room
- Lush terraces with summer kitchen and private outdoor pool with whirlpool

\*A la carte services from third parties

ST. REGIS ANTICIPATES EVERY NEED AND INVIGORATES ALL THE SENSES

BAHIA MAR MARINA ACCOMMODATES MEGAYACHTS UP TO 350 FEET LONG

SWEEPING VIEWS OF THE BAY AND THE OCEAN ARE TRULY RESTORATIVE