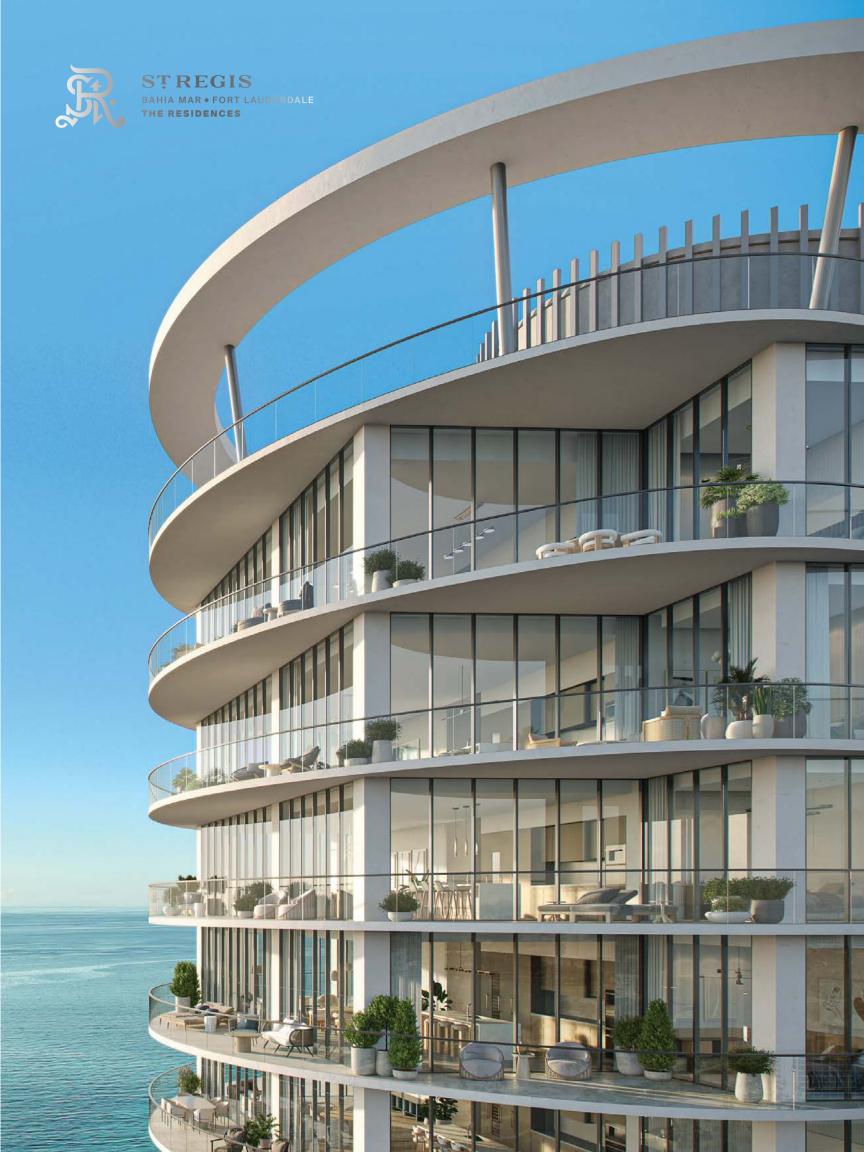

# Elevated Living, Where Indoor Meets Outdoor.

Every one of these residences feels like a private villa, with its own elevator and entry foyer. The large, beautifully proportioned homes have vast wraparound glass terraces and modern, open plans designed for an effortless flow that makes daily life and entertaining seamless and relaxing.

## Residences Overview

- 160 residences across 2 towers
- 23 stories, 278 feet tall
- A collection of three- and four-bedroom homes
- Residences ranging from 2,600 SF to 3,550 SF with terraces from 280 SF to 1,280 SF
- Stunning views of the Atlantic Ocean,
  Intracoastal Waterway, and Fort Lauderdale skyline
- Porte-cochère