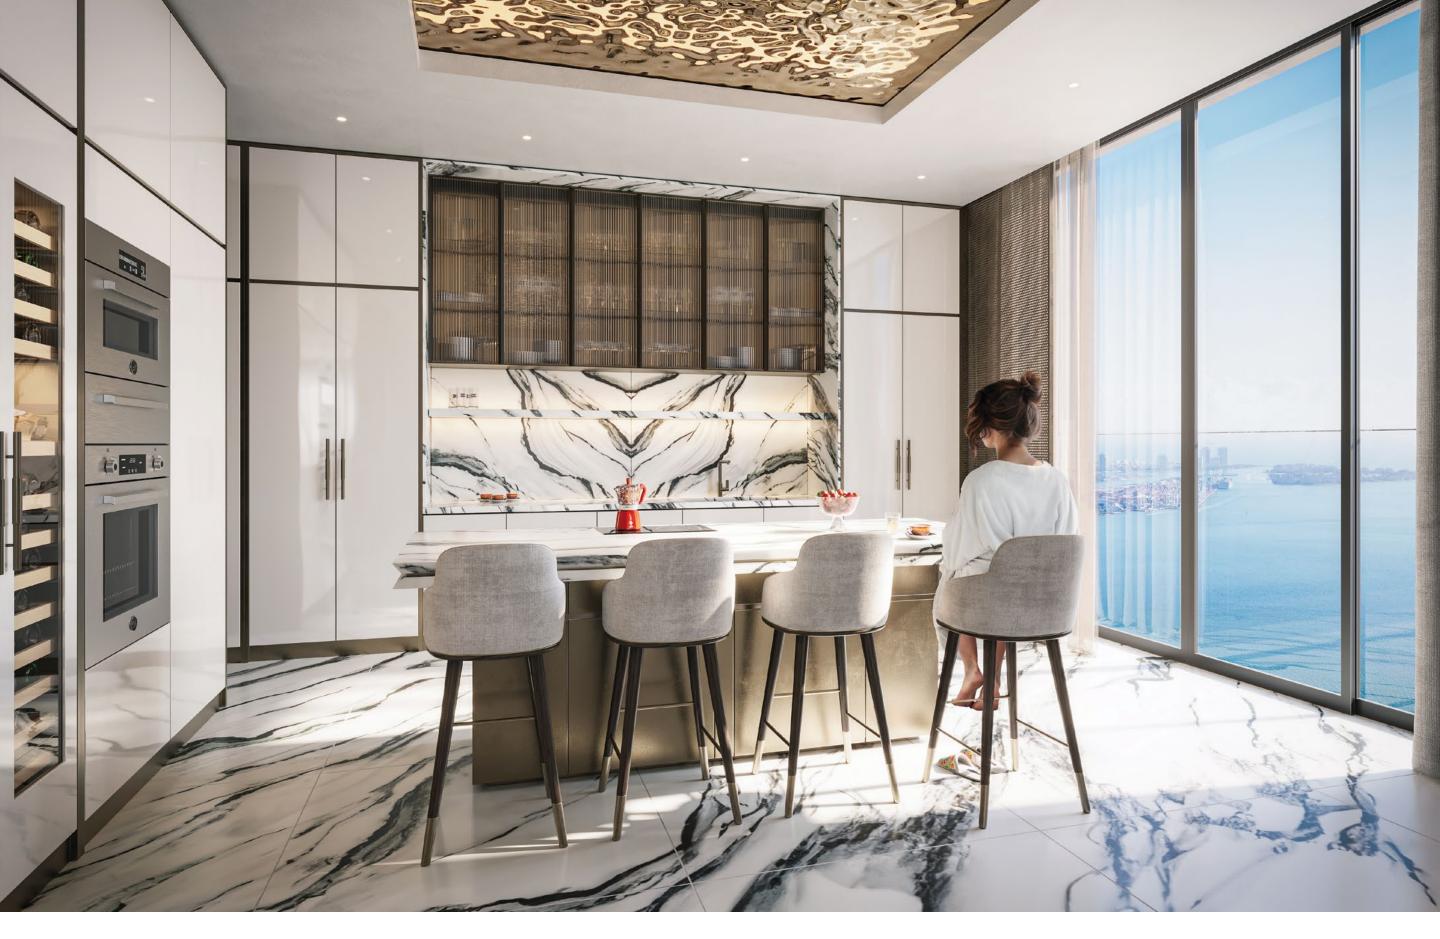

### CUSTOM KITCHEN

Designed by Dolce&Gabbana

### FEATURES

Fully-integrated Sub Zero Refrigerator and Freezer

Sub Zero Wine Cooler\*

Fully-integrated Miele Dishwasher

Wolf Induction Cooktop and Vent

Wolf Stainless Steel Speed Oven\*

Wolf Stainless Steel Oven

Wolf Warming Drawer

XO Sink Disposal

\* IN SELECT RESIDENCES

KITCHEN IN CAMELIA GREEN MARBLE

KITCHEN IN COVELANO MACCHIA VECCHIA MARBLE