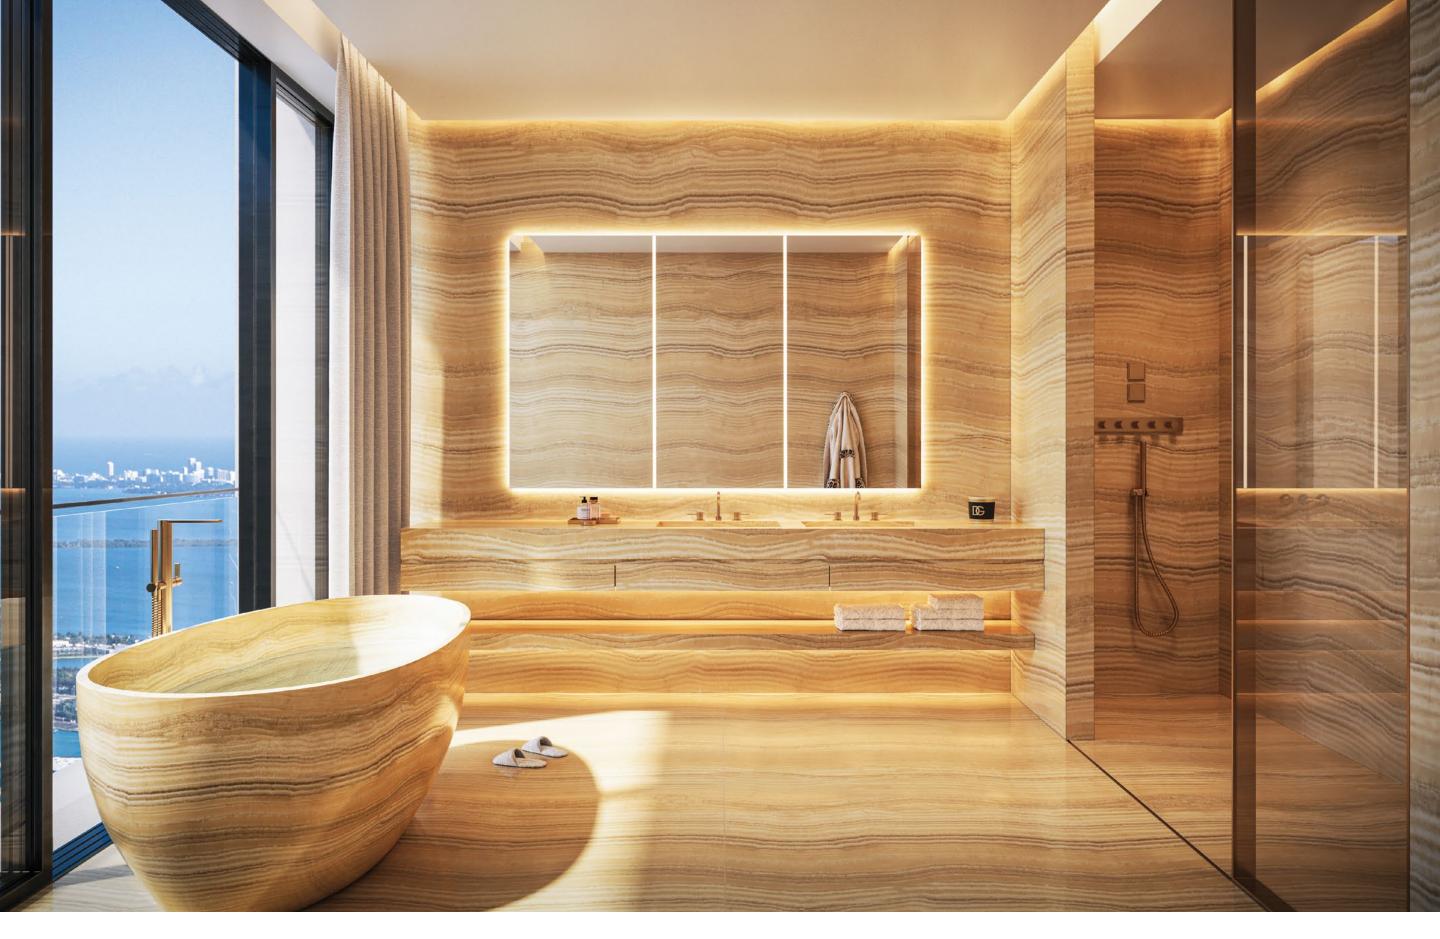

# PRIMARY BATHROOM

Custom bathrooms designed by Dolce&Gabbana

BATHROOM IN TRAVERTINO GIALLO

BATHROOM IN COVELANO MACCHIA VECCHIA MARBLE

### TRAVERTINO GIALLO

Used by the Romans and sourced from the finest quarries in Italy, this is a material that makes any moment feel monumental.