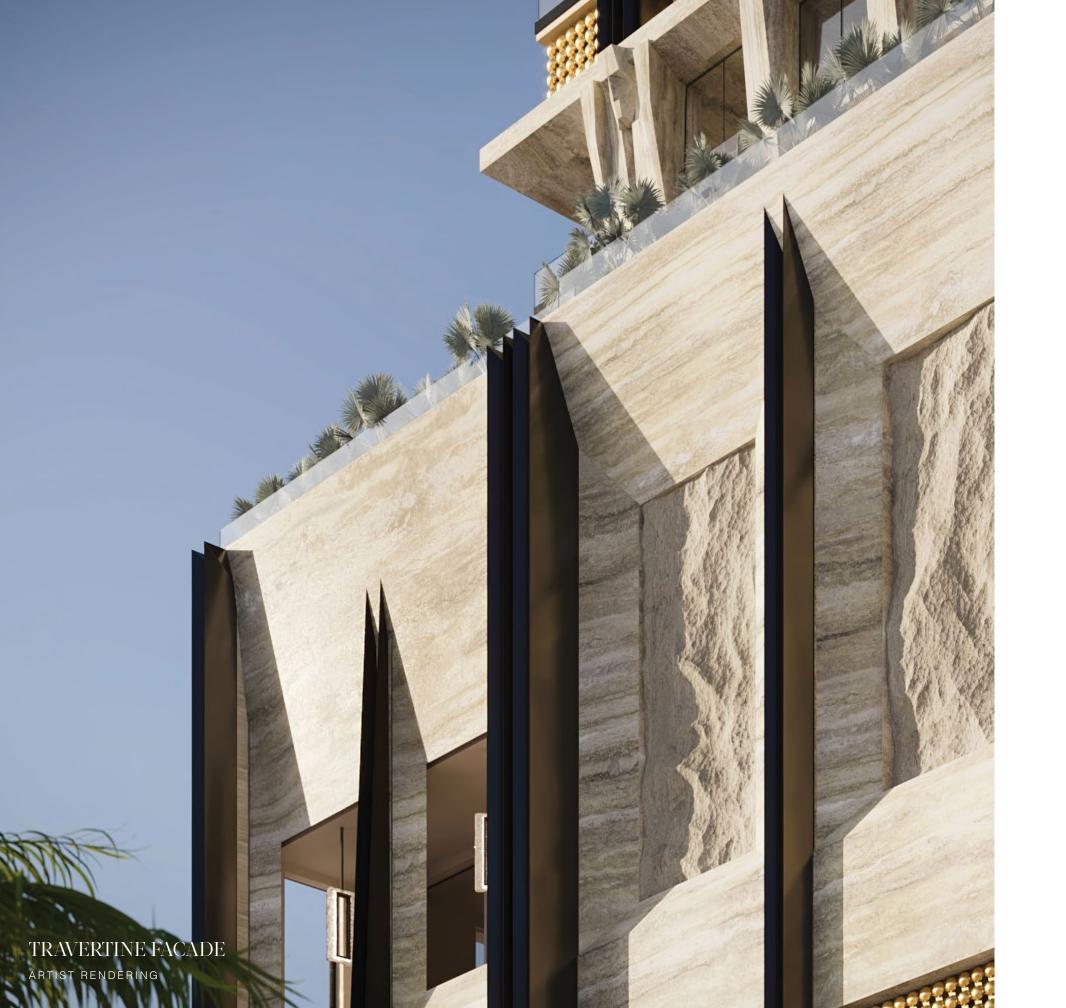

### UNMATCHED ARCHITECTURAL INTEGRITY

888 is an architectural landmark holistically designed for lasting impact.

Creating the tallest tower has robust intention. Here, with a facade designed by renowned architect William Sofield, the exterior of the tower invites a new appreciation for beauty in Miami.

Clad in limestone, a material that stands the test of time, with sculptural elements complemented by crisp black verticality that draws the eye upward.

This is an ode to the power of permanence.

This is a living dedication to the future of Miami.

A facade of Roman travertine exudes a timeless elegance that has adorned many of the world's most iconic buildings.

Combined with bas-relief beams, the building has an expressly vertical appearance, setting it far apart from its neighbors, standing at an awe-inspiring 1,049 feet tall.