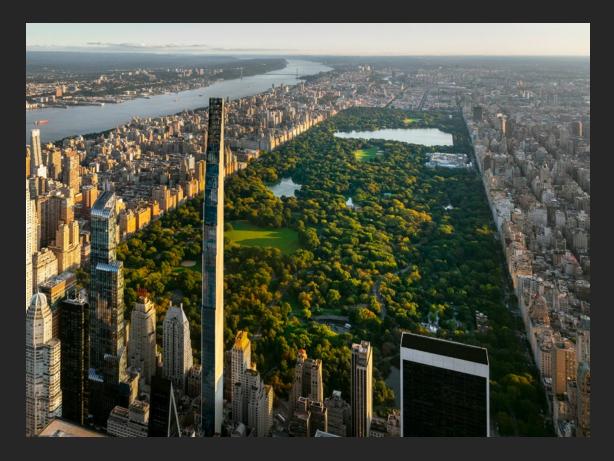

### UNMATCHED ARCHITECTURAL INTEGRITY

888 is an architectural landmark holistically designed for lasting impact.

Creating the tallest tower has robust intention. Here, with a facade designed by renowned architect William Sofield, the exterior of the tower invites a new appreciation for beauty in Miami.

Clad in limestone, a material that stands the test of time, with sculptural elements complemented by crisp black verticality that draws the eye upward.

This is an ode to the power of permanence.

This is a living dedication to the future of Miami.

A facade of Roman travertine exudes a timeless elegance that has adorned many of the world's most iconic buildings.

Combined with bas-relief beams, the building has an expressly vertical appearance, setting it far apart from its neighbors, standing at an awe-inspiring 1,049 feet tall.