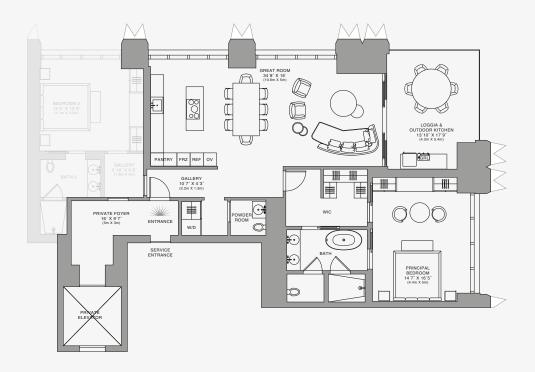

# RESIDENTIAL FLEXIBILITY, TAILORED TO YOU

Unique to 888 Brickell and designed for flexibility, homes seamlessly transition between a grand private residence, a corner hotel suite, and a high-style hotel room.

### **GRAND PRIVATE RESIDENCE:**

The Dolce&Gabbana residence in its grandest form, two ensuite Bedrooms plus a Powder Room live graciously with a corner Great Room extending to a generous Loggia with Outdoor Kitchen.

### DOLCE&GABBANA HOTEL SUITE:

With the Secondary Bedroom transitioned into a high-style hotel room, the Primary Bedroom and Great Room with Loggia become an intimate private residence or hotel suite.

# DOLCE&GABBANA HOTEL ROOM:

With a separate entrance from the private foyer, this thoughtfully conceived hotel room is a world of its own in Dolce&Gabbana splendor, independent of the corner suite.

THE TRAVERTINE FACADE OF 888 BRICKELL