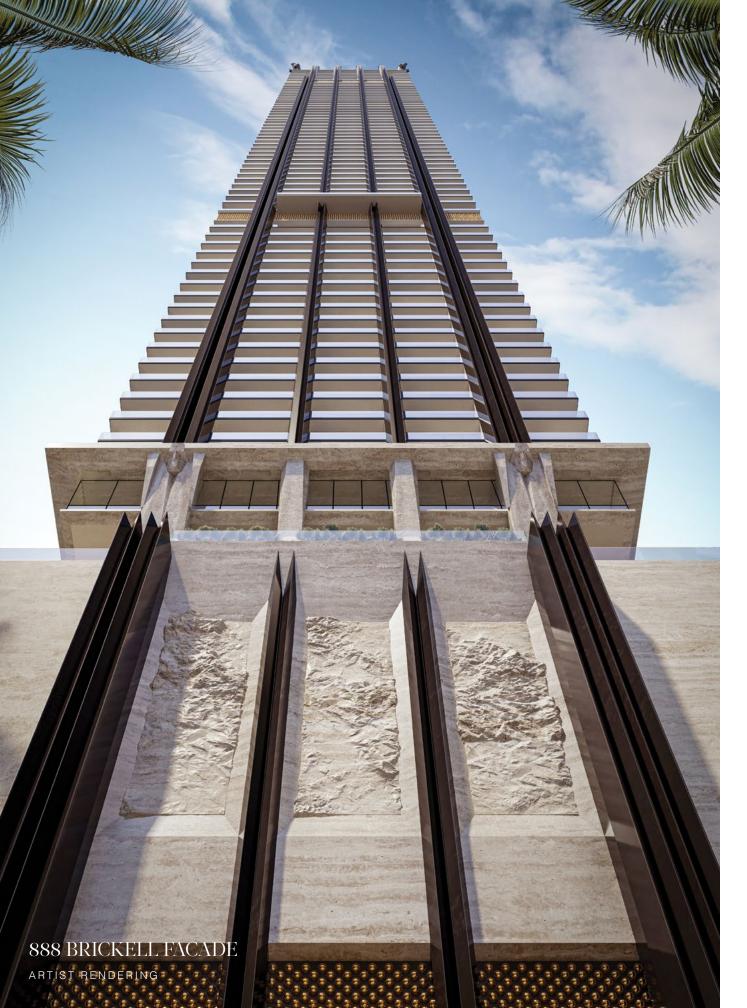

### UNMATCHED ARCHITECTURAL INTEGRITY

888 is an architectural landmark holistically designed for lasting impact.

Creating the tallest tower has robust intention. Here, with a facade designed by renowned architect William Sofield, the exterior of the tower invites a new appreciation for beauty in Miami.

Clad in limestone, a material that stands the test of time, with sculptural elements complemented by crisp black verticality that draws the eye upward.

This is an ode to the power of permanence.

This is a living dedication to the future of Miami.

A facade of Roman travertine exudes a timeless elegance that has adorned many of the world's most iconic buildings.

Combined with bas-relief beams, the building has an expressly vertical appearance, setting it far apart from its neighbors, standing at an awe-inspiring 1,049 feet tall.