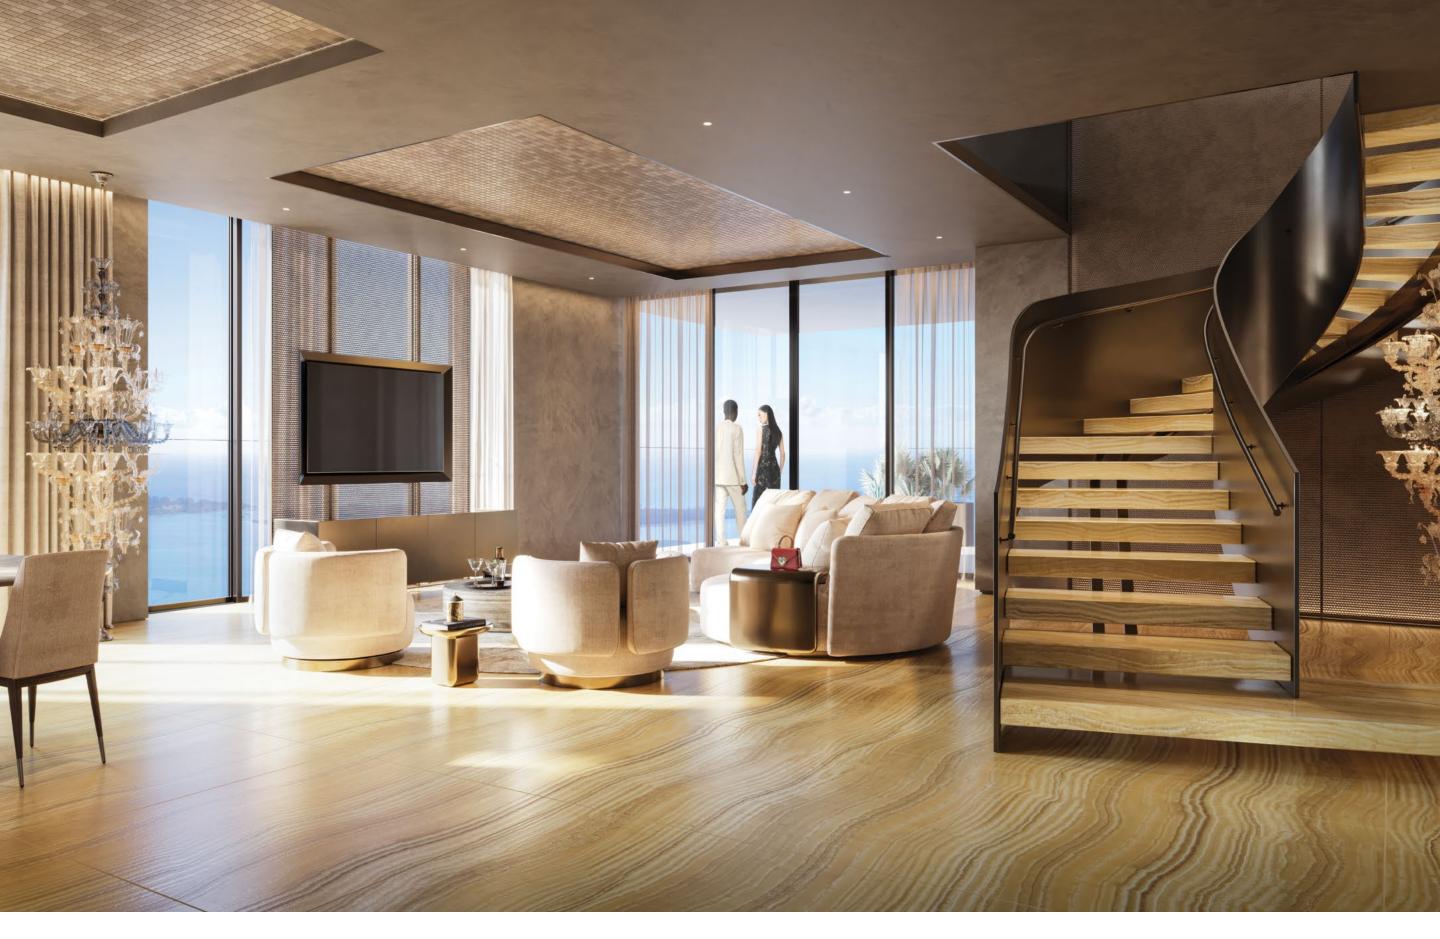

### TRAVERTINO GIALLO

Used by the Romans and sourced from the finest quarries in Italy, this is a material that makes any moment feel monumental.