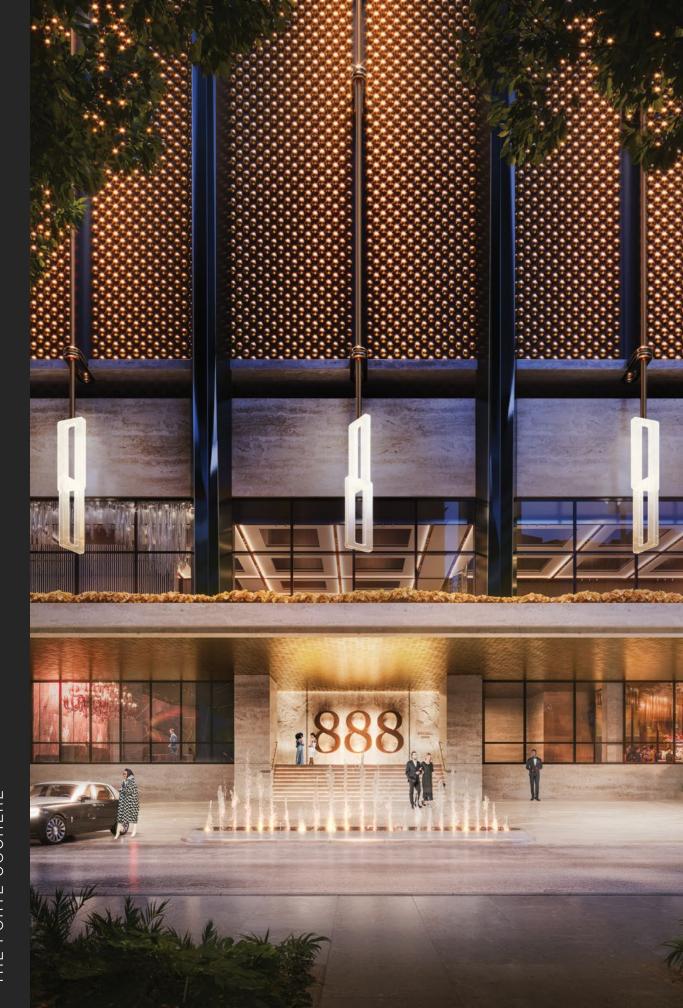

### UNMATCHED ARCHITECTURAL INTEGRITY

888 is an architectural landmark holistically designed for lasting impact.

Creating the tallest tower has robust intention. Here, with a facade designed by renowned architect William Sofield, the exterior of the tower invites a new appreciation for beauty in Miami.

Clad in limestone, a material that stands the test of time, with sculptural elements complemented by crisp black verticality that draws the eye upward.

This is an ode to the power of permanence.

This is a living dedication to the future of Miami.

A facade of Roman travertine exudes a timeless elegance that has adorned many of the world's most iconic buildings.

Combined with bas-relief beams, the building has an expressly vertical appearance, setting it far apart from its neighbors, standing at an awe-inspiring 1,049 feet tall.

# **ARRIVAL & LOBBY**

Porte Cochere Arrival

Rolls Royce House Car and Valet

Signature Restaurant

Double-Height Grand Lobby