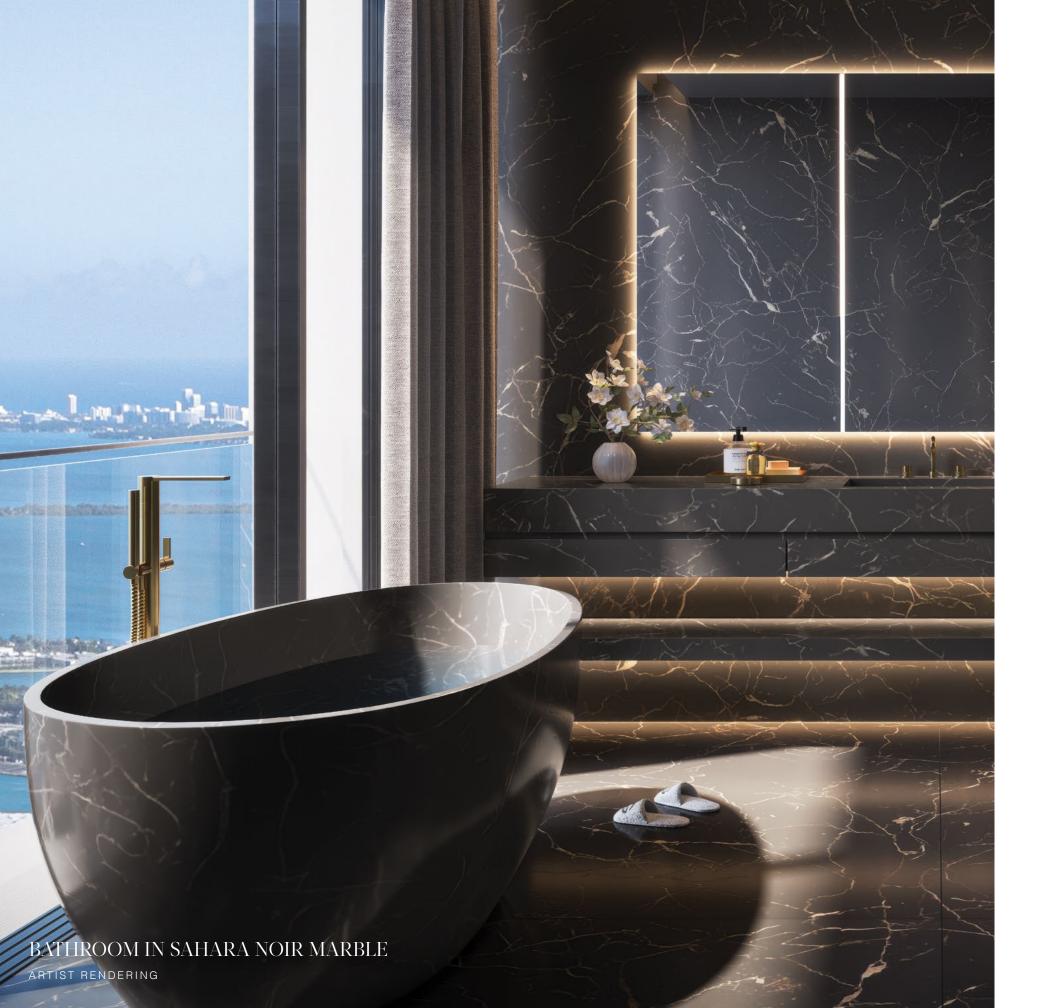

# PRIMARY BATHROOM

Custom bathrooms designed by Dolce&Gabbana

BATHROOM IN TRAVERTINO GIALLO

BATHROOM IN COVELANO MACCHIA VECCHIA MARBLE

### SAHARA NOIR MARBLE

A marble evoking the cosmos, its strength in both style and material creates a sense of gravitas not typically seen in the home.