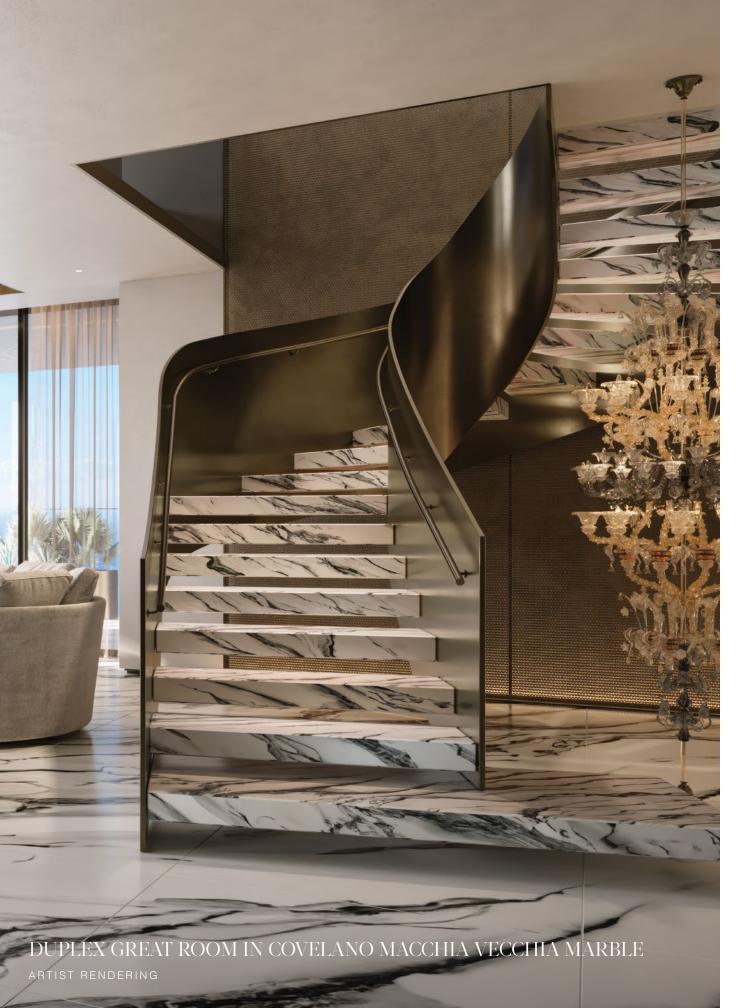

# PRIMARY BATHROOM

Custom bathrooms designed by Dolce&Gabbana

BATHROOM IN TRAVERTINO GIALLO

BATHROOM IN COVELANO MACCHIA VECCHIA MARBLE

### COVELANO MACCHIA VECCHIA

A magical combination of light and dark creates a romantic sense of drama that allows you to feel immersed in the finest of history, at home.

Hand selected materials from around the world elevate the every day while having the power of permanence. Every detail was hand-selected to invoke awe today while standing the test of time.