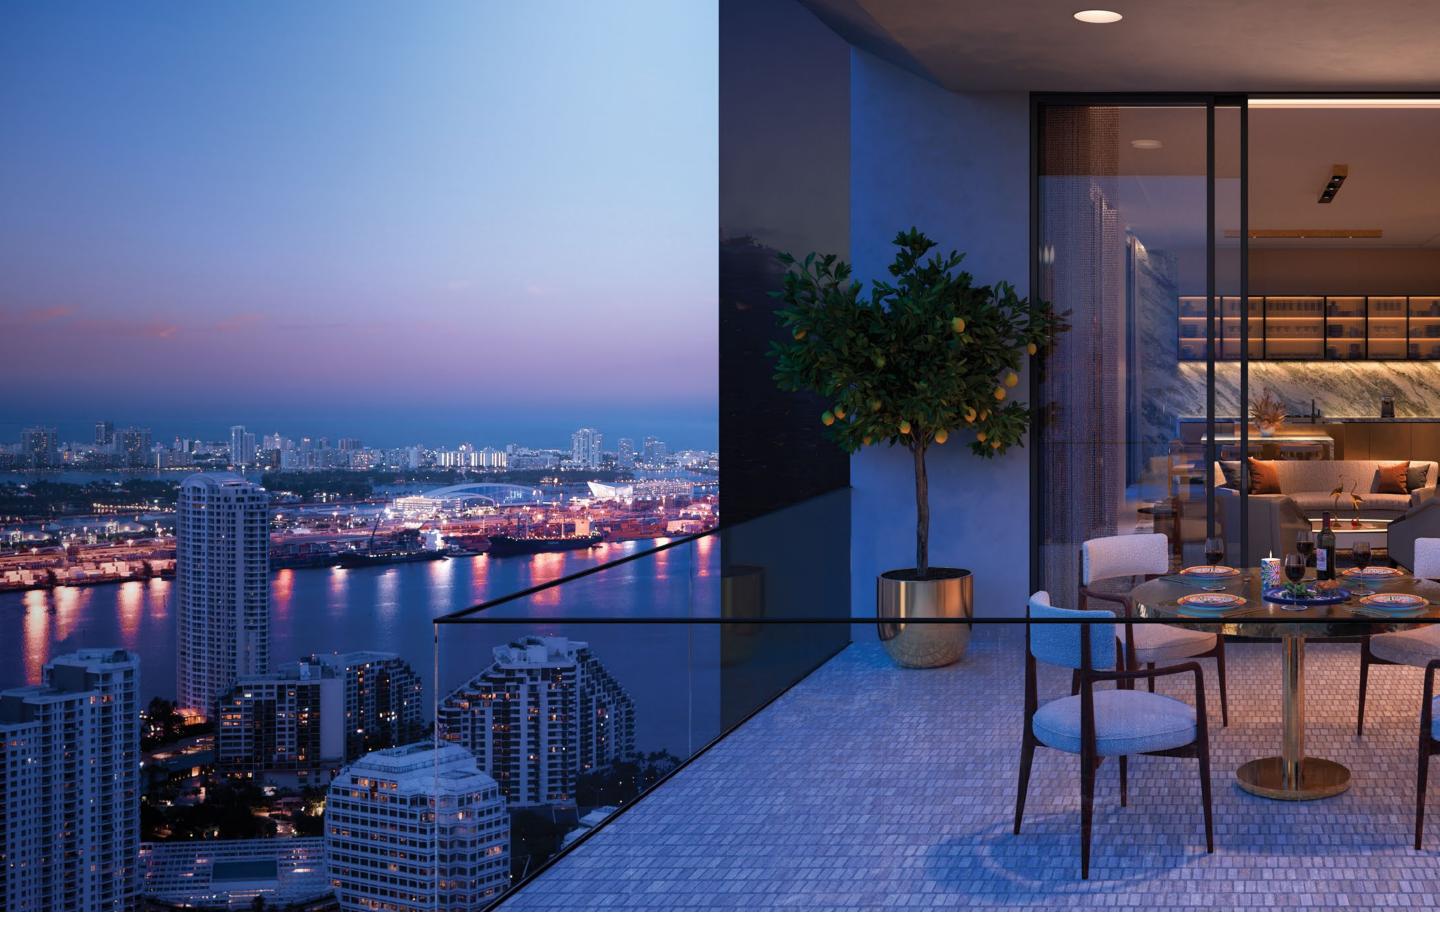

### **GRAND PRIVATE RESIDENCE:**

The Dolce&Gabbana residence in its grandest form, two ensuite Bedrooms plus a Powder Room live graciously with a corner Great Room extending to a generous Loggia with Outdoor Kitchen.

### DOLCE&GABBANA HOTEL SUITE:

With the Secondary Bedroom transitioned into a high-style hotel room, the Primary Bedroom and Great Room with Loggia become an intimate private residence or hotel suite.

# DOLCE&GABBANA HOTEL ROOM:

With a separate entrance from the private foyer, this thoughtfully conceived hotel room is a world of its own in Dolce&Gabbana splendor, independent of the corner suite.

THE TRAVERTINE FACADE OF 888 BRICKELL