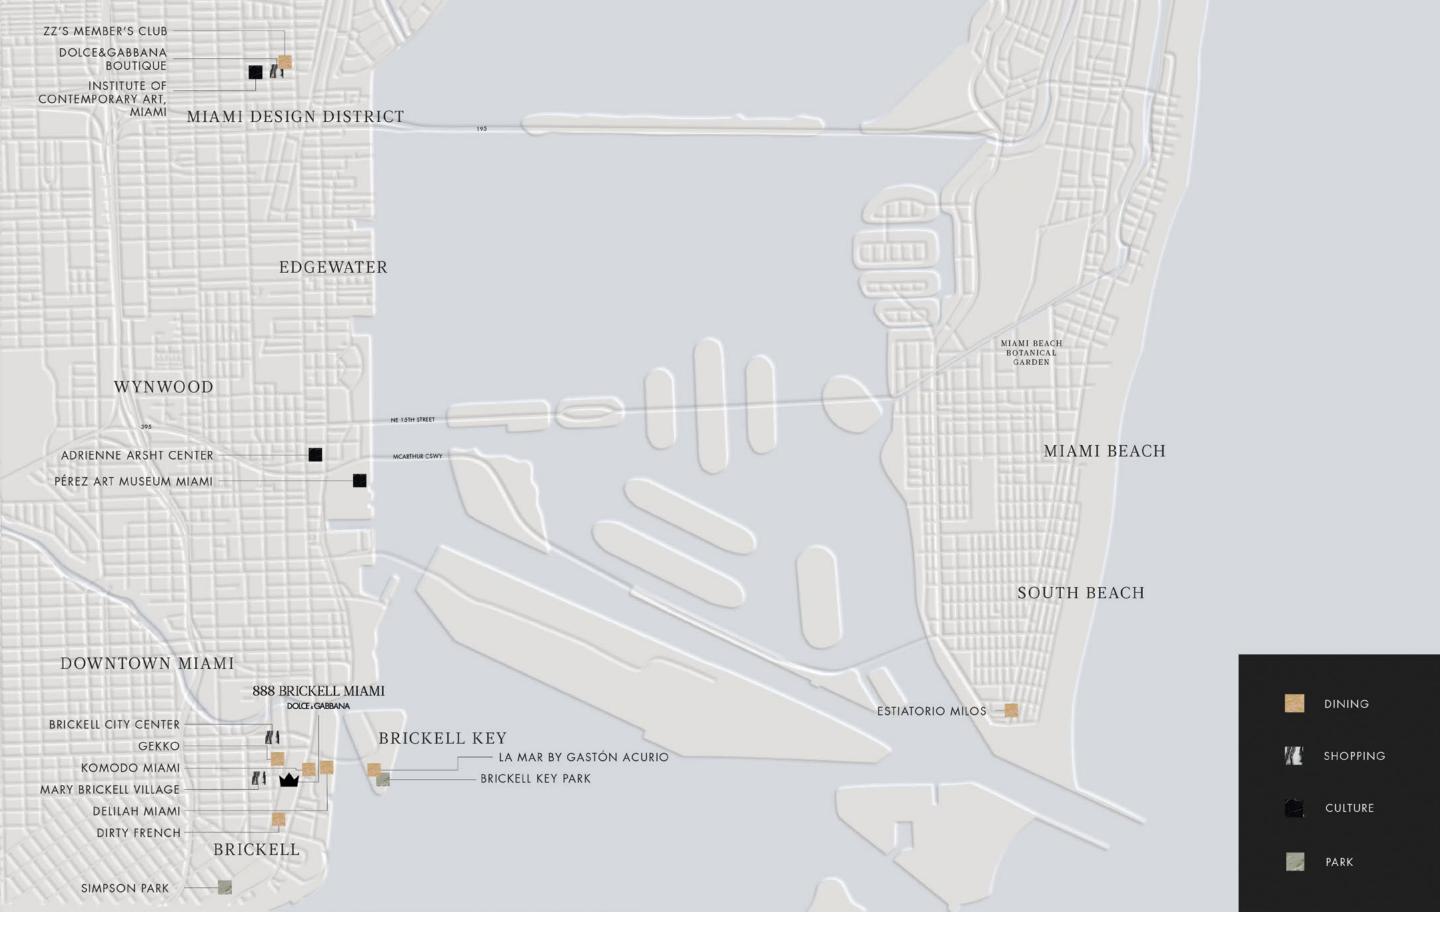

### ACULTURAL ICON FOR MIAMI

Always a city for global cultural growth, 888 Brickell invites Miami to fully revel in the Dolce&Gabbana lifestyle.

888 Brickell is ideally located at the center of Miami's thriving Brickell neighborhood, with access to all this magical city has to offer, from fine dining, cultural institutions,

high-end shopping, and the business district.

Complementing the cityscape surrounding 888 are Miami's natural elements including Biscayne Bay, South Beach, and numerous parks, which when considered together, create the ultimate cosmopolitan living experience.