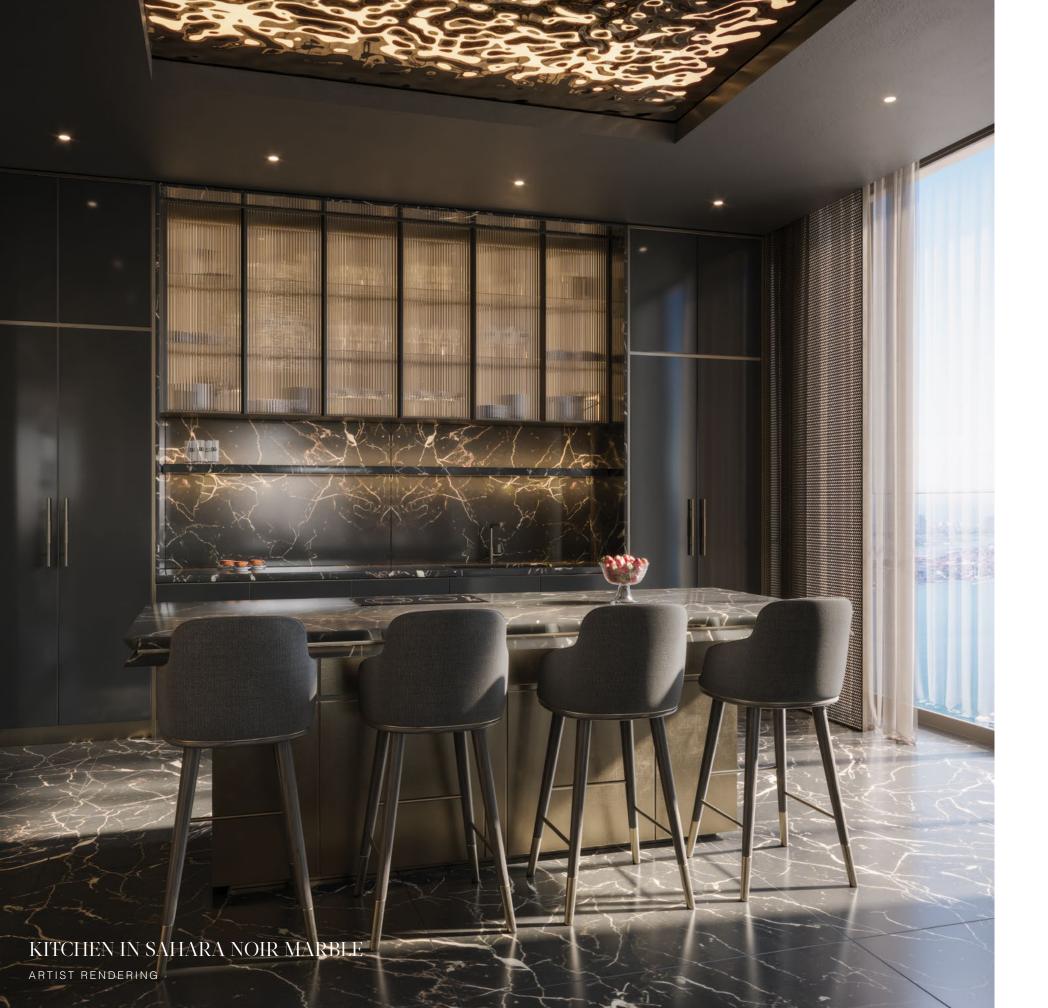

### CUSTOM KITCHEN

Designed by Dolce&Gabbana

### FEATURES

Fully-integrated Sub Zero Refrigerator and Freezer

Sub Zero Wine Cooler\*

Fully-integrated Miele Dishwasher

Wolf Induction Cooktop and Vent

Wolf Stainless Steel Speed Oven\*

Wolf Stainless Steel Oven

Wolf Warming Drawer

XO Sink Disposal

\* IN SELECT RESIDENCES

KITCHEN IN CAMELIA GREEN MARBLE

KITCHEN IN COVELANO MACCHIA VECCHIA MARBLE

### SAHARA NOIR MARBLE

A marble evoking the cosmos, its strength in both style and material creates a sense of gravitas not typically seen in the home.