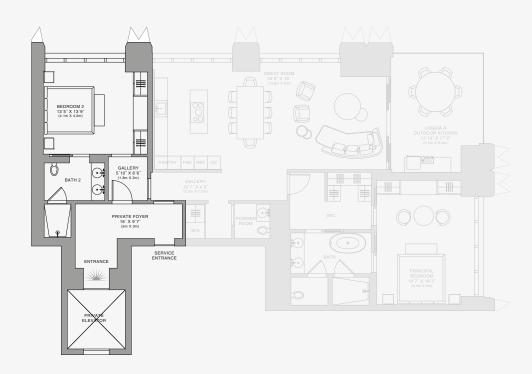

# RESIDENTIAL FLEXIBILITY, TAILORED TO YOU

Unique to 888 Brickell and designed for flexibility, homes seamlessly transition between a grand private residence, a corner hotel suite, and a high-style hotel room.

### **GRAND PRIVATE RESIDENCE:**

The Dolce&Gabbana residence in its grandest form, two ensuite Bedrooms plus a Powder Room live graciously with a corner Great Room extending to a generous Loggia with Outdoor Kitchen.

### DOLCE&GABBANA HOTEL SUITE:

With the Secondary Bedroom transitioned into a high-style hotel room, the Primary Bedroom and Great Room with Loggia become an intimate private residence or hotel suite.

# DOLCE&GABBANA HOTEL ROOM:

With a separate entrance from the private foyer, this thoughtfully conceived hotel room is a world of its own in Dolce&Gabbana splendor, independent of the corner suite.

THE TRAVERTINE FACADE OF 888 BRICKELL