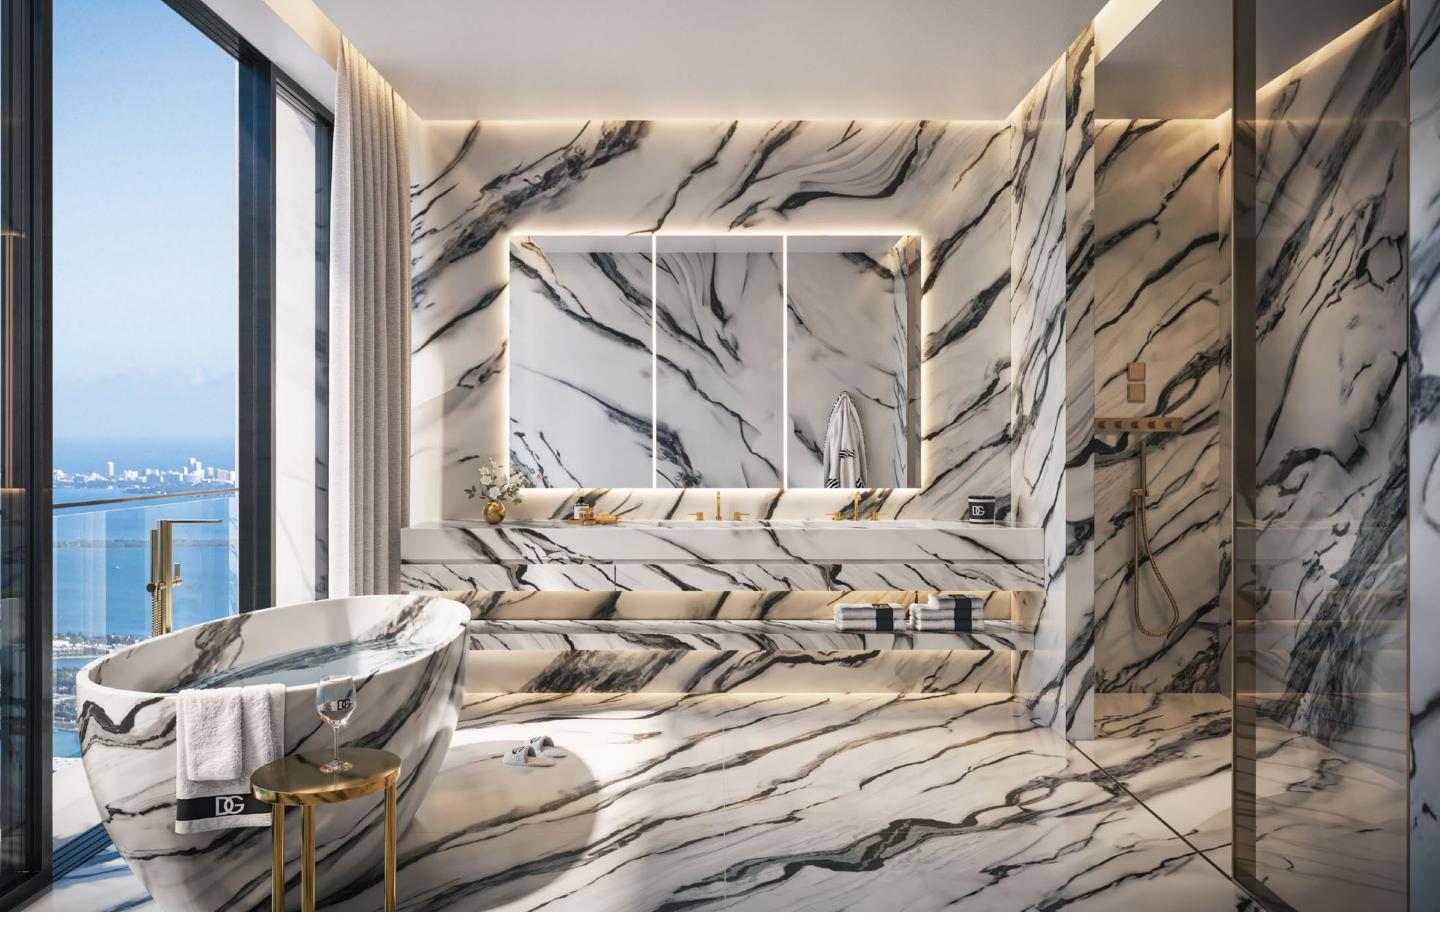

# PRIMARY BATHROOM

Custom bathrooms designed by Dolce&Gabbana

BATHROOM IN TRAVERTINO GIALLO

BATHROOM IN COVELANO MACCHIA VECCHIA MARBLE

### COVELANO MACCHIA VECCHIA

A magical combination of light and dark creates a romantic sense of drama that allows you to feel immersed in the finest of history, at home.

Hand selected materials from around the world elevate the every day while having the power of permanence. Every detail was hand-selected to invoke awe today while standing the test of time.