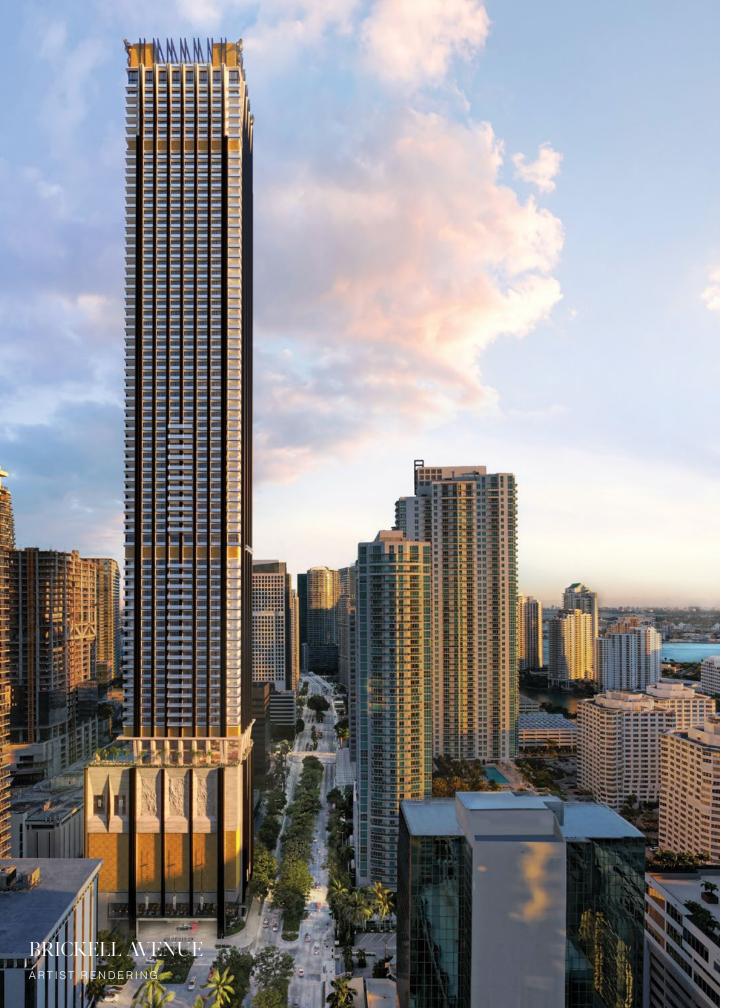

# THE MAGIC CITY'S TALLEST TOWER

THE GOLDEN CROWN ATOP 888 BRICKELL

### UNMATCHED ARCHITECTURAL INTEGRITY

888 is an architectural landmark holistically designed for lasting impact.

Creating the tallest tower has robust intention. Here, with a facade designed by renowned architect William Sofield, the exterior of the tower invites a new appreciation for beauty in Miami.

Clad in limestone, a material that stands the test of time, with sculptural elements complemented by crisp black verticality that draws the eye upward.

This is an ode to the power of permanence.

This is a living dedication to the future of Miami.

A facade of Roman travertine exudes a timeless elegance that has adorned many of the world's most iconic buildings.

Combined with bas-relief beams, the building has an expressly vertical appearance, setting it far apart from its neighbors, standing at an awe-inspiring 1,049 feet tall.