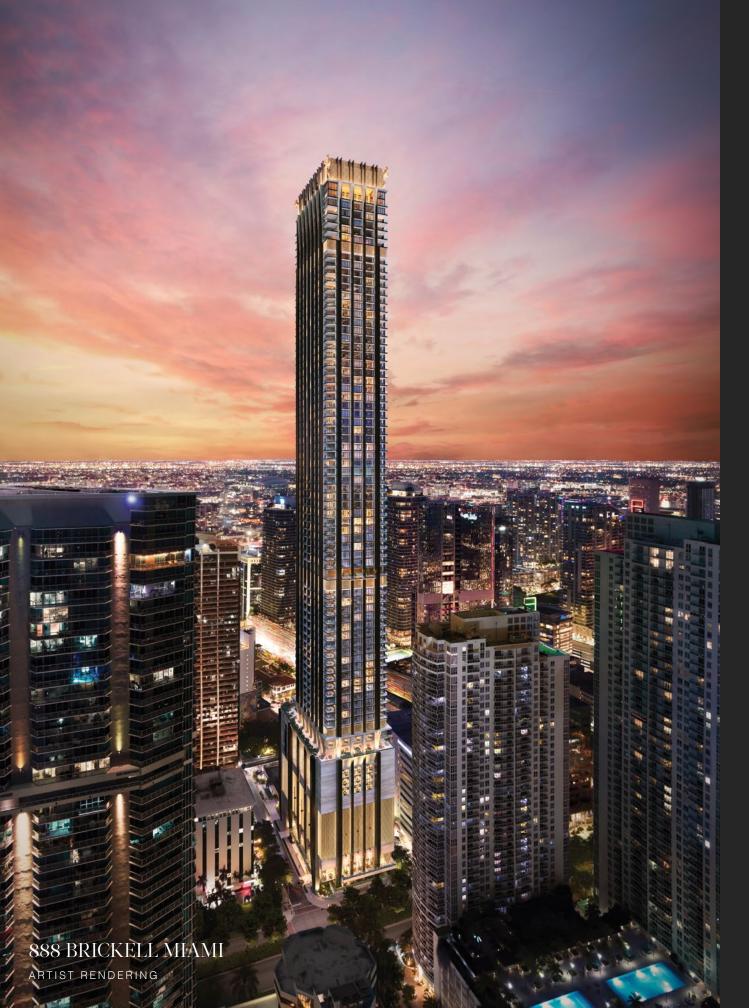

# THE MAGIC CITY'S TALLEST TOWER

THE GOLDEN CROWN ATOP 888 BRICKELL

### UNMATCHED ARCHITECTURAL INTEGRITY

888 is an architectural landmark holistically designed for lasting impact.

Creating the tallest tower has robust intention. Here, with a facade designed by renowned architect William Sofield, the exterior of the tower invites a new appreciation for beauty in Miami.

A facade of Roman travertine exudes a timeless elegance that has adorned many of the world's most iconic buildings.

Combined with bas-relief beams, the building has an expressly vertical appearance, setting it far apart from its neighbors, standing at an awe-inspiring 1,049 feet tall.