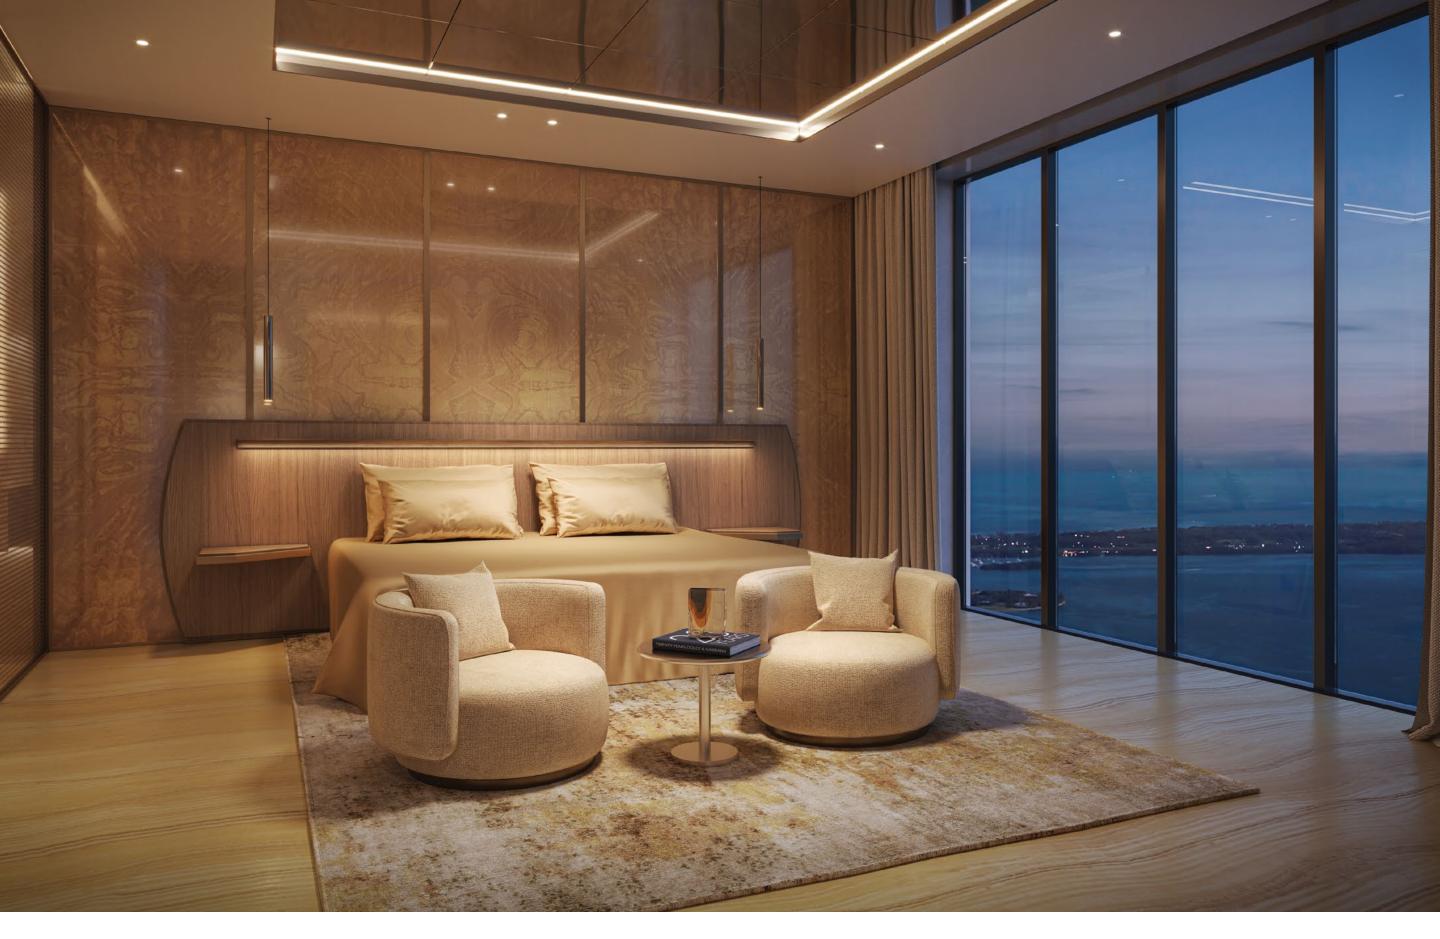

# PRIMARY SUITE

Designed by Dolce&Gabbana

# FEATURES

Fully built-out closets in custom millwork

Lockable owner's closets in primary suite

PRIMARY SUITE IN TRAVERTINO GIALLO