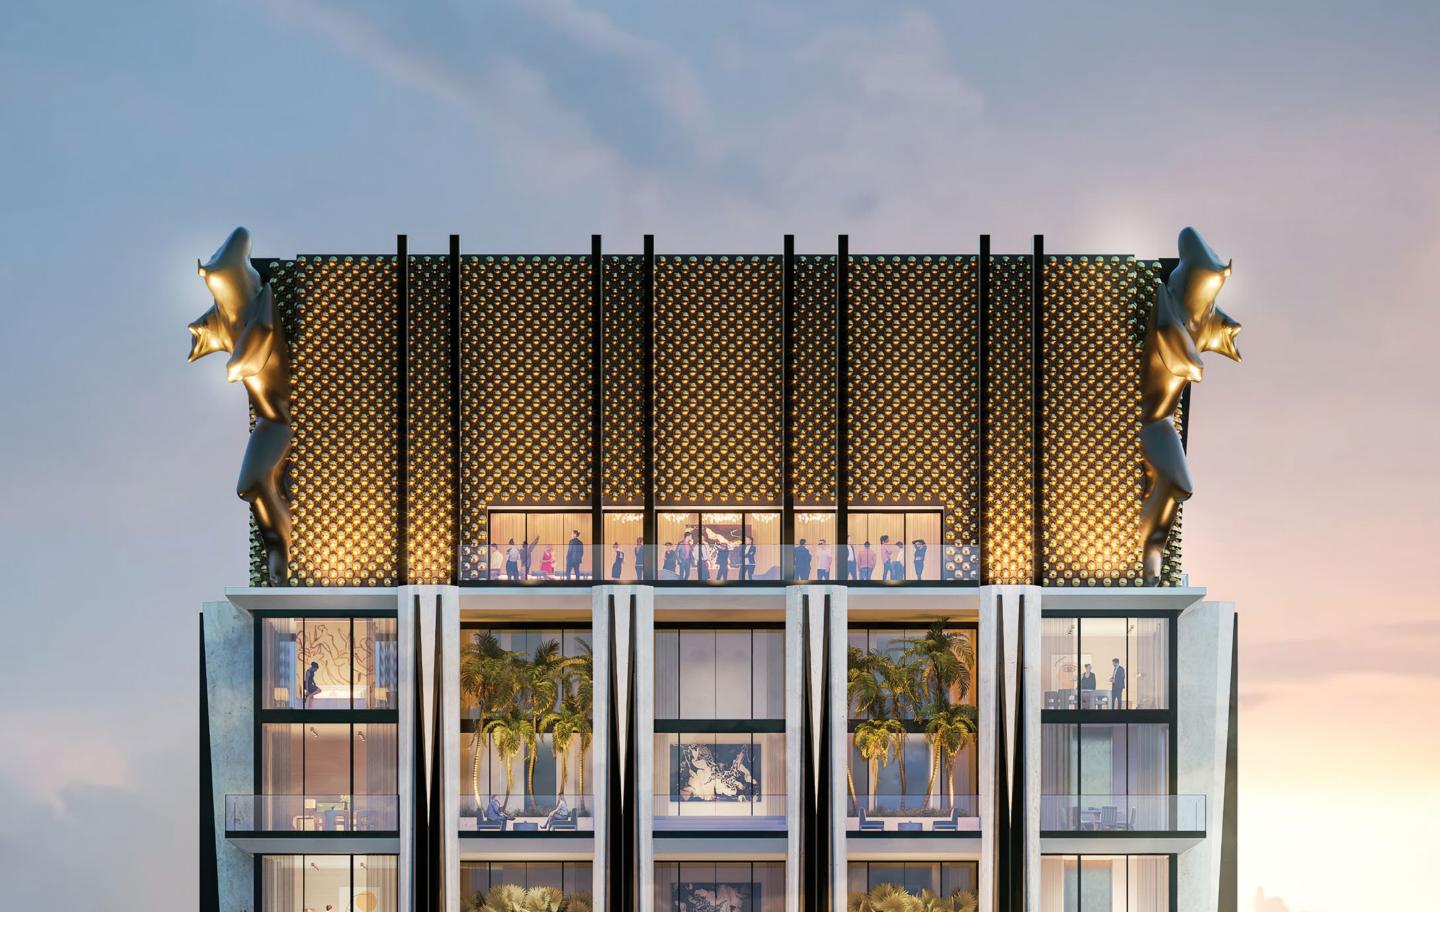

### UNMATCHED ARCHITECTURAL INTEGRITY

888 is an architectural landmark holistically designed for lasting impact.

Creating the tallest tower has robust intention. Here, with a facade designed by renowned architect William Sofield, the exterior of the tower invites a new appreciation for beauty in Miami.

Clad in limestone, a material that stands the test of time, with sculptural elements complemented by crisp black verticality that draws the eye upward.

This is an ode to the power of permanence.

This is a living dedication to the future of Miami.

A facade of Roman travertine exudes a timeless elegance that has adorned many of the world's most iconic buildings.

Combined with bas-relief beams, the building has an expressly vertical appearance, setting it far apart from its neighbors, standing at an awe-inspiring 1,049 feet tall.