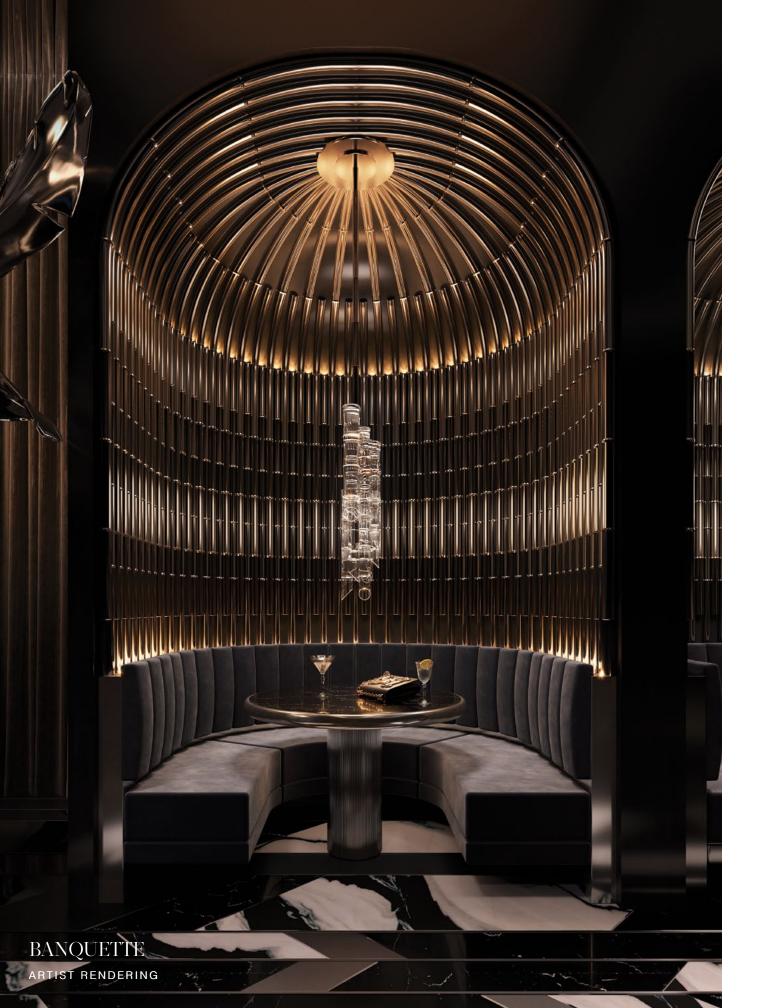

# EVENT SPACE

5,000 SF Event Space with Stage

Chef's Kitchen and Private Dining

Wine Cellar

Bar and Lounge

Theater

Dolce&Gabbana Salon by Appointment

# FOOD & BEVERAGE

Signature Restaurant

Pool Club Restaurant and Bar

Chef's Kitchen