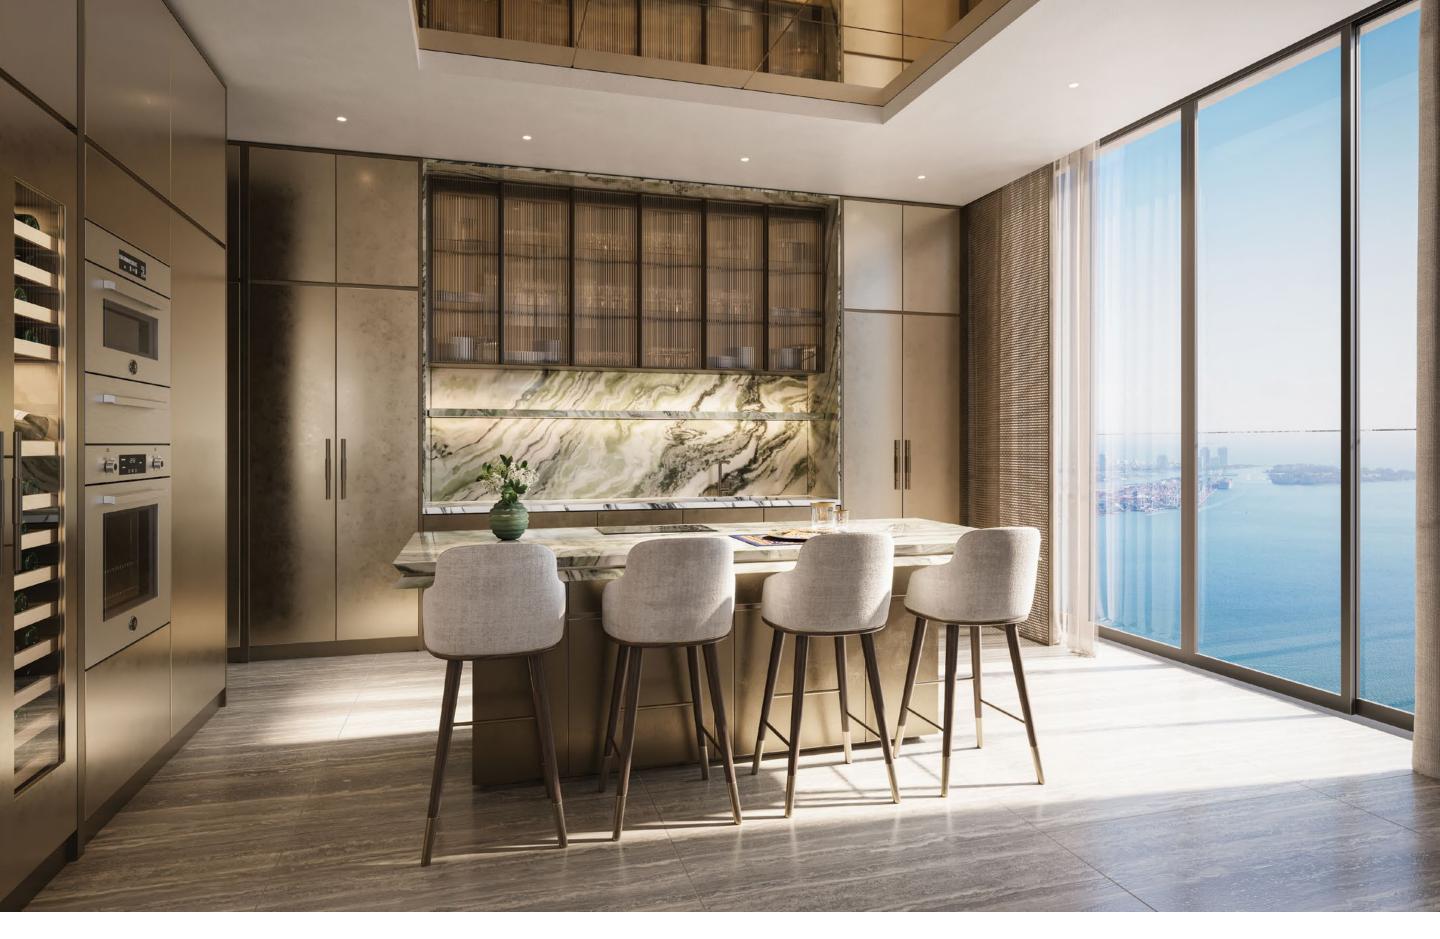

### CUSTOM KITCHEN

Designed by Dolce&Gabbana

### FEATURES

Fully-integrated Sub Zero Refrigerator and Freezer

Sub Zero Wine Cooler\*

Fully-integrated Miele Dishwasher

Wolf Induction Cooktop and Vent

Wolf Stainless Steel Speed Oven\*

Wolf Stainless Steel Oven

Wolf Warming Drawer

XO Sink Disposal

\* IN SELECT RESIDENCES

KITCHEN IN CAMELIA GREEN MARBLE

KITCHEN IN COVELANO MACCHIA VECCHIA MARBLE