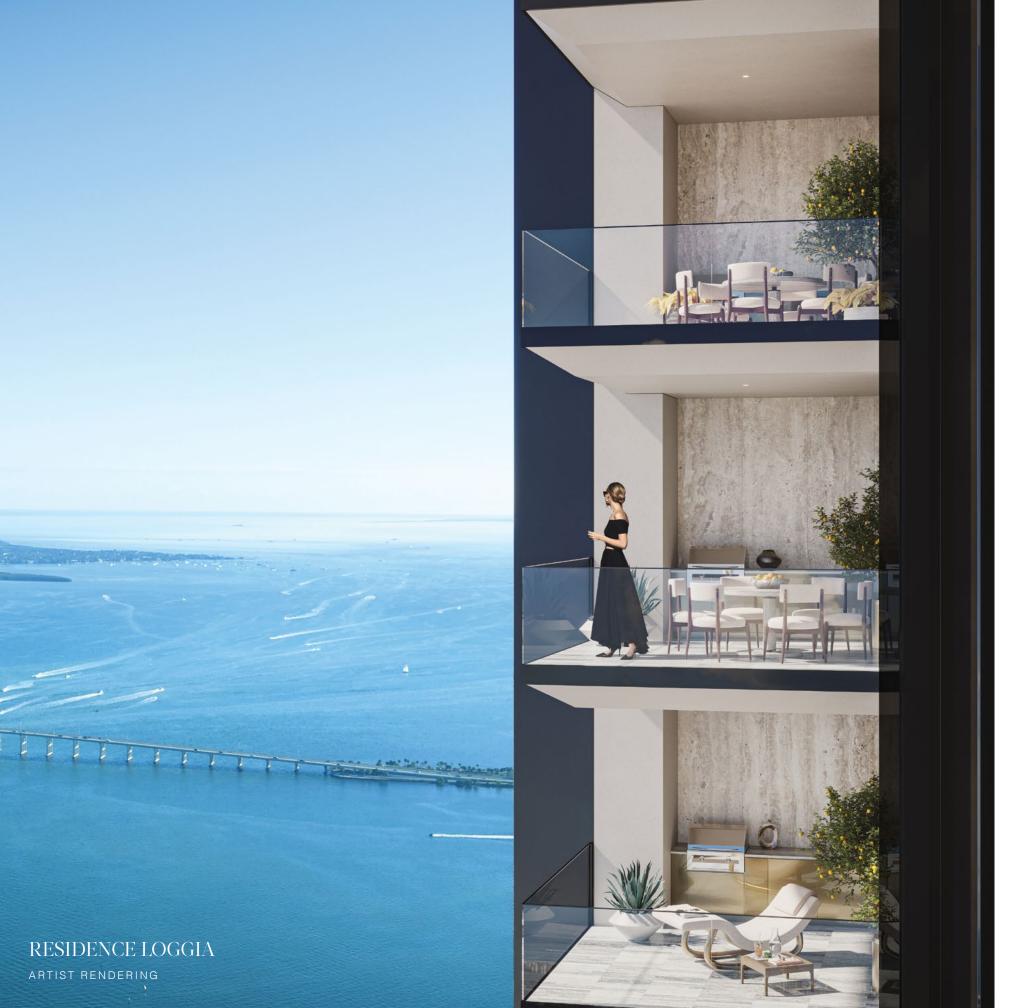

### **GRAND PRIVATE RESIDENCE:**

The Dolce&Gabbana residence in its grandest form, two ensuite Bedrooms plus a Powder Room live graciously with a corner Great Room extending to a generous Loggia with Outdoor Kitchen.

### DOLCE&GABBANA HOTEL SUITE:

With the Secondary Bedroom transitioned into a high-style hotel room, the Primary Bedroom and Great Room with Loggia become an intimate private residence or hotel suite.

# DOLCE&GABBANA HOTEL ROOM:

With a separate entrance from the private foyer, this thoughtfully conceived hotel room is a world of its own in Dolce&Gabbana splendor, independent of the corner suite.

THE TRAVERTINE FACADE OF 888 BRICKELL