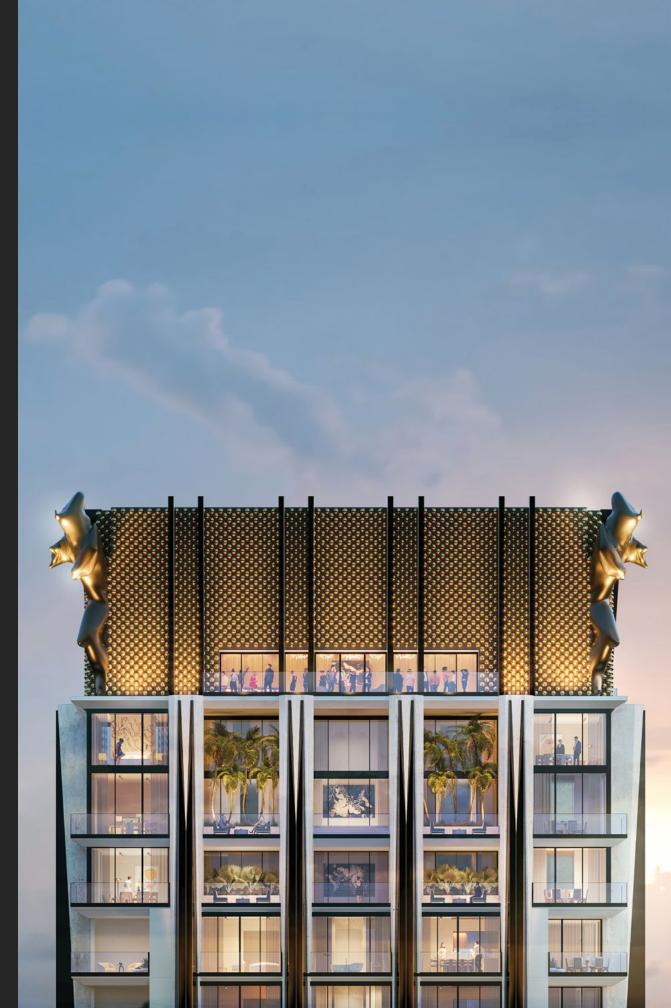

# THE MAGIC CITY'S TALLEST TOWER

THE GOLDEN CROWN ATOP 888 BRICKELL

### UNMATCHED ARCHITECTURAL INTEGRITY

888 is an architectural landmark holistically designed for lasting impact.

Creating the tallest tower has robust intention. Here, with a facade designed by renowned architect William Sofield, the exterior of the tower invites a new appreciation for beauty in Miami.

Clad in limestone, a material that stands the test of time, with sculptural elements complemented by crisp black verticality that draws the eye upward.

This is an ode to the power of permanence.

This is a living dedication to the future of Miami.

A facade of Roman travertine exudes a timeless elegance that has adorned many of the world's most iconic buildings.

Combined with bas-relief beams, the building has an expressly vertical appearance, setting it far apart from its neighbors, standing at an awe-inspiring 1,049 feet tall.