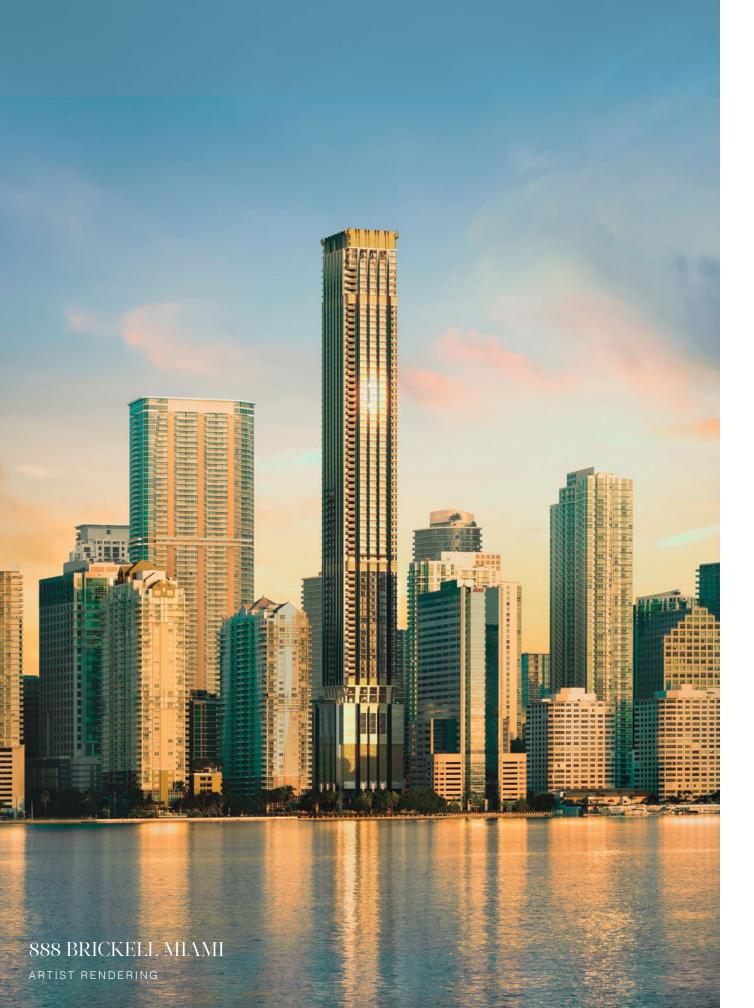

### UNMATCHED ARCHITECTURAL INTEGRITY

888 is an architectural landmark holistically designed for lasting impact.

Creating the tallest tower has robust intention. Here, with a facade designed by renowned architect William Sofield, the exterior of the tower invites a new appreciation for beauty in Miami.

A facade of Roman travertine exudes a timeless elegance that has adorned many of the world's most iconic buildings.

Combined with bas-relief beams, the building has an expressly vertical appearance, setting it far apart from its neighbors, standing at an awe-inspiring 1,049 feet tall.