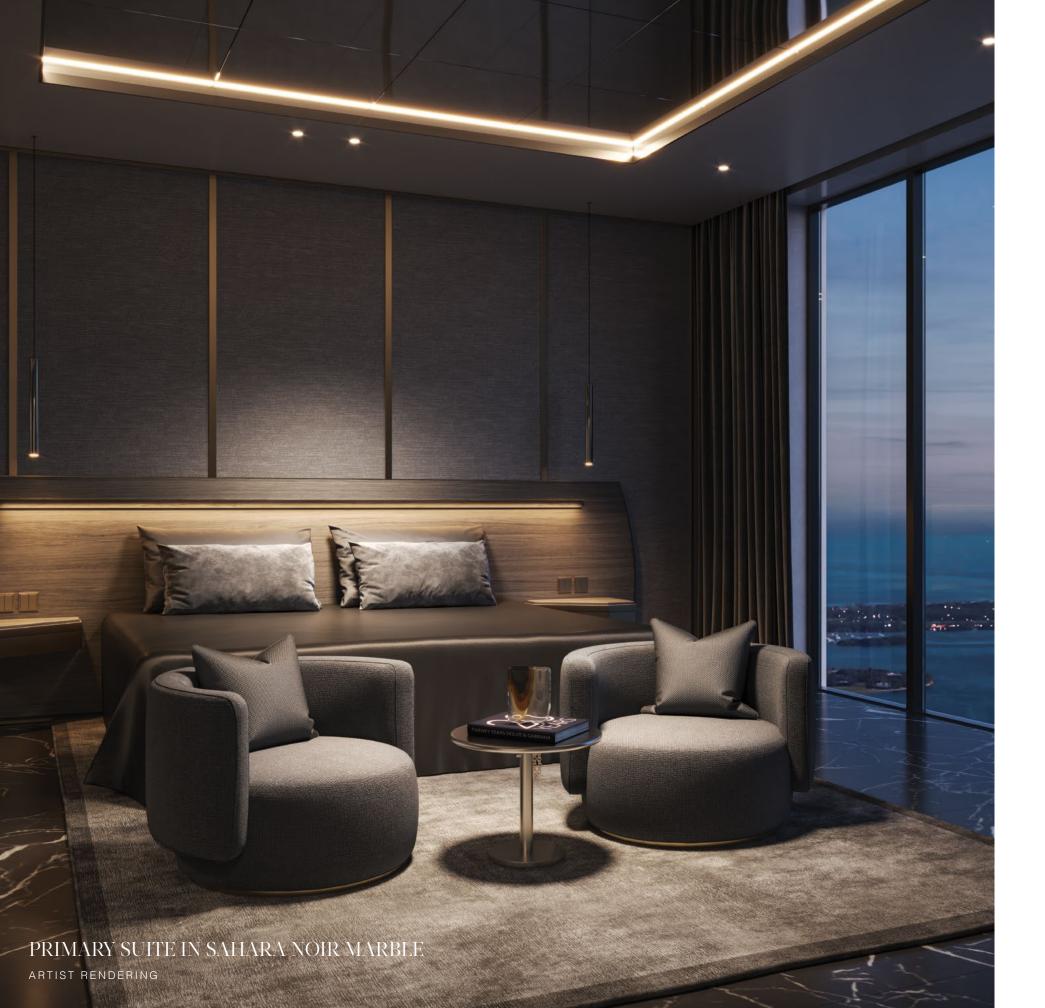

# PRIMARY SUITE

Designed by Dolce&Gabbana

# FEATURES

Fully built-out closets in custom millwork

Lockable owner's closets in primary suite

PRIMARY SUITE IN TRAVERTINO GIALLO

### SAHARA NOIR MARBLE

A marble evoking the cosmos, its strength in both style and material creates a sense of gravitas not typically seen in the home.