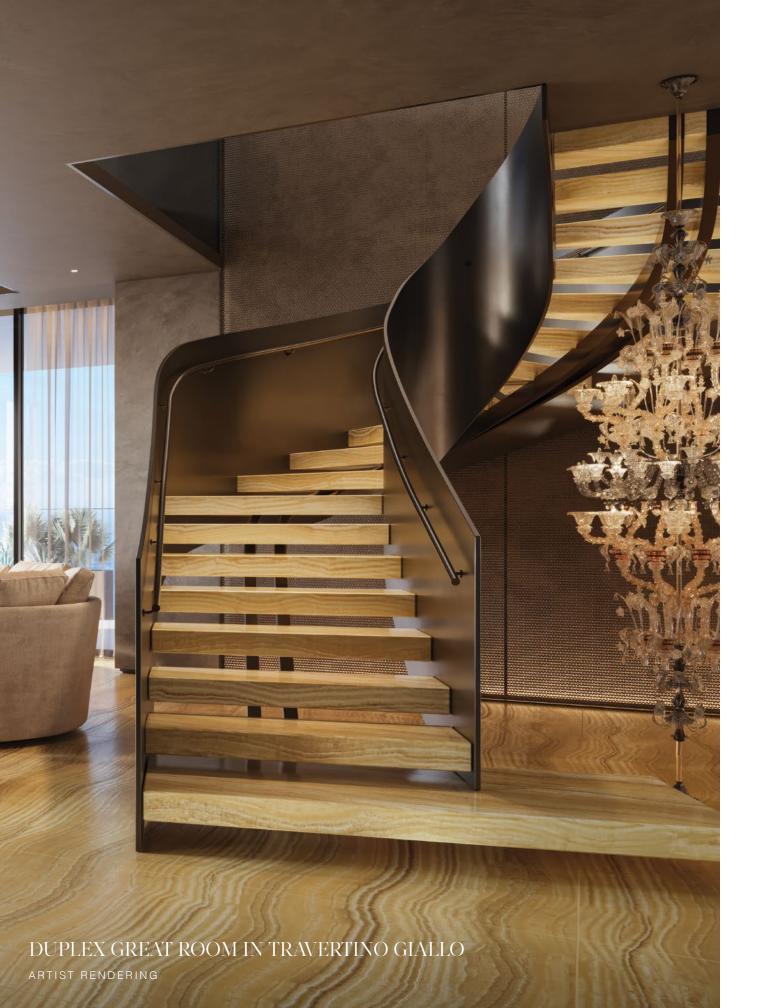

### **GREAT ROOM**

Designed by Dolce&Gabbana

Miele Washer and Dryer

\* IN SELECT RESIDENCES

DUPLEX GREAT ROOM IN CAMELIA GREEN MARBLE

DUPLEX GREAT ROOM IN TRAVERTINO GIALLO