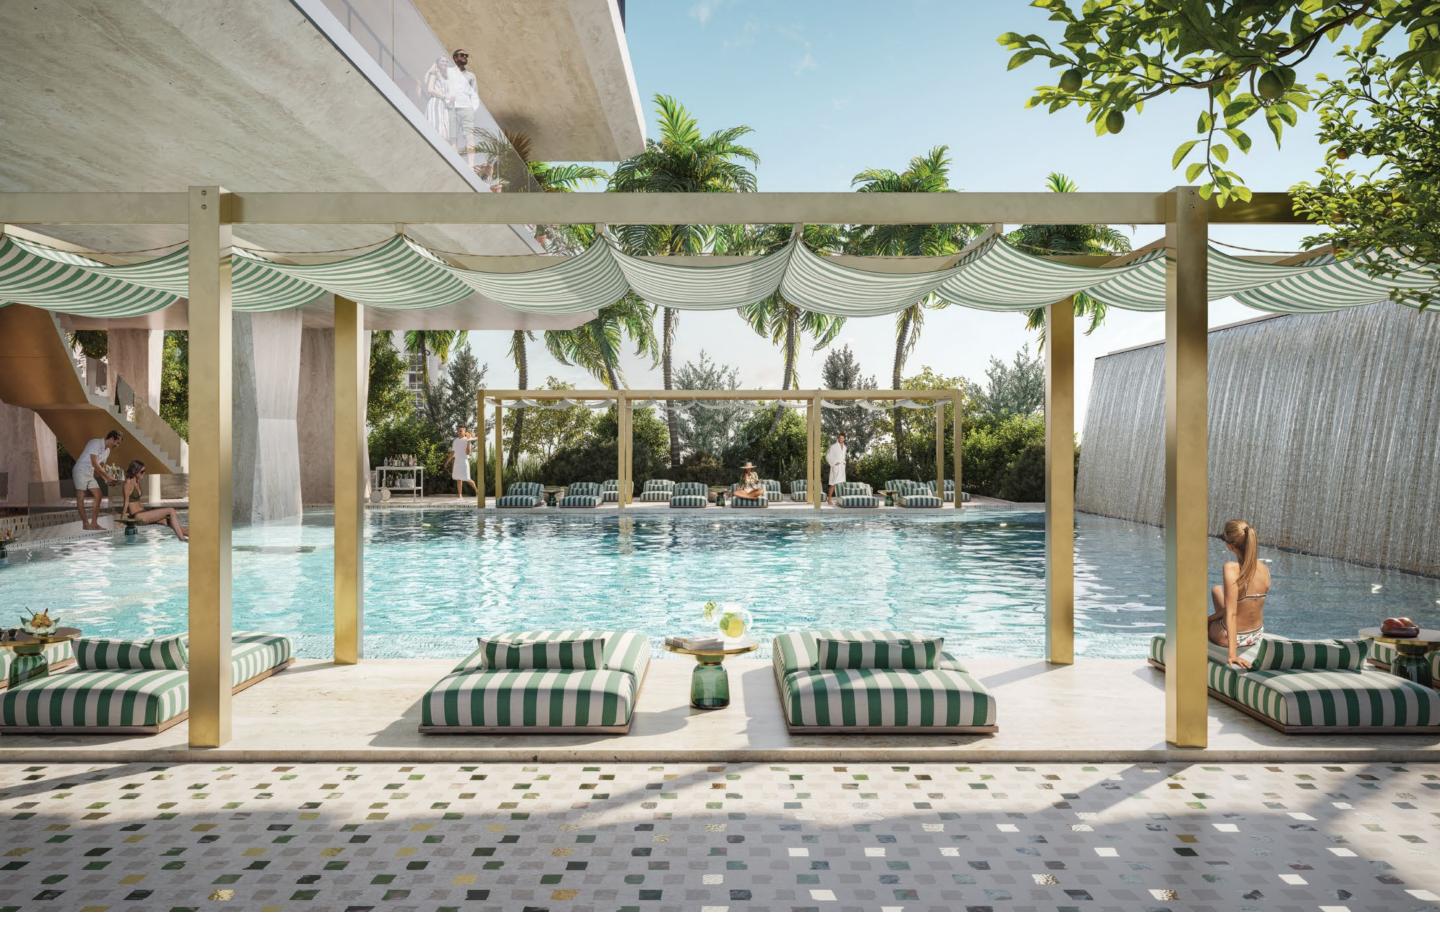

### THE DG POOL CLUB

3,800 SF Pool

Gelateria Italiana

Grand Pool Bar with Poolside Service

Pool Deck Restaurant

Private Cabanas with Shade Devices