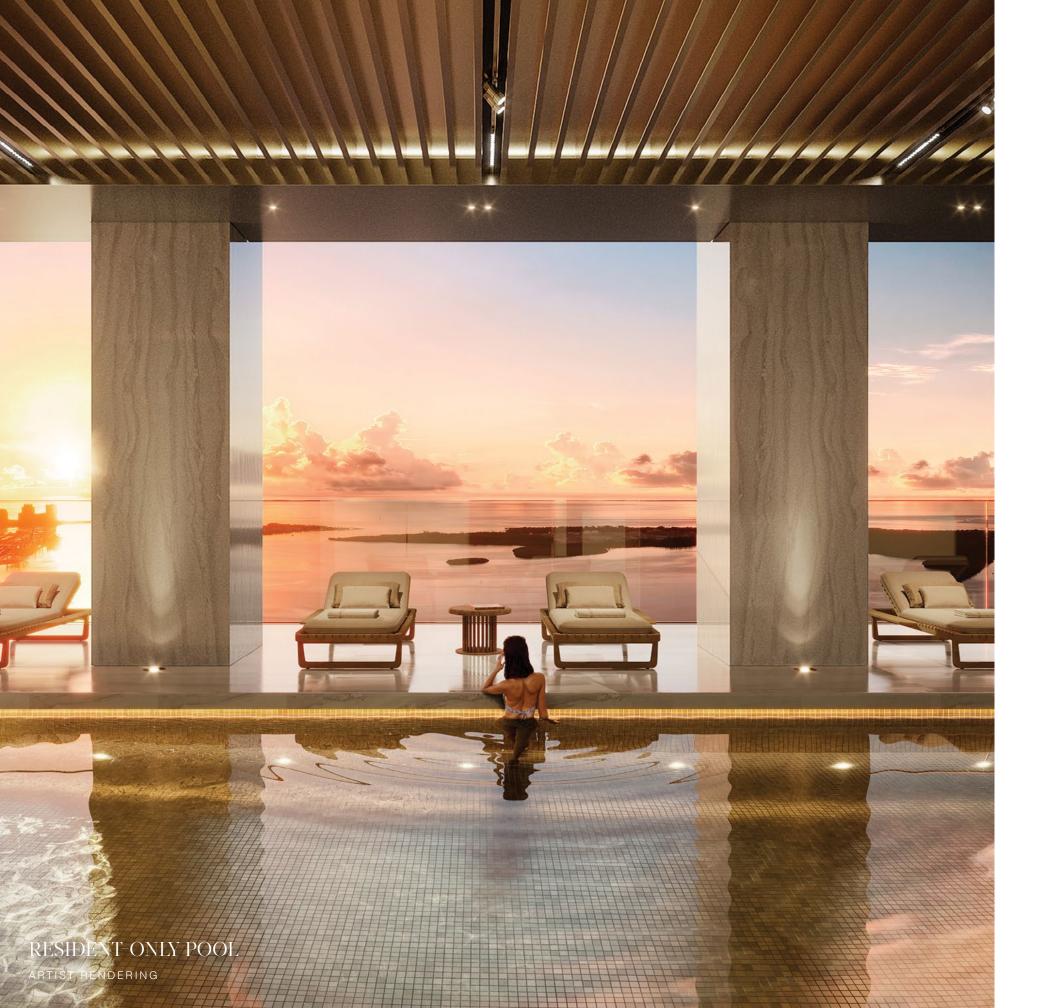

# RESIDENT-ONLY LUXURIES

At 888 Brickell, amenities are intended to be an extension of your home.

In addition to the outdoor pool club, a 44-foot lap pool is reserved strictly for residents.

A tailor and barber are available at a moment's notice.