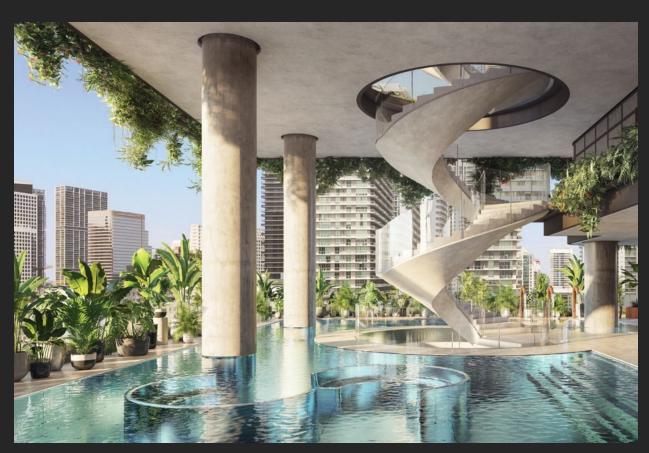

### THE DG POOL CLUB

3,800 SF Pool

Gelateria Italiana

Grand Pool Bar with Poolside Service

Pool Deck Restaurant

Private Cabanas with Shade Devices

# RESIDENT-ONLY LUXURIES

At 888 Brickell, amenities are intended to be an extension of your home.

In addition to the outdoor pool club, a 44-foot lap pool is reserved strictly for residents.

A tailor and barber are available at a moment's notice.