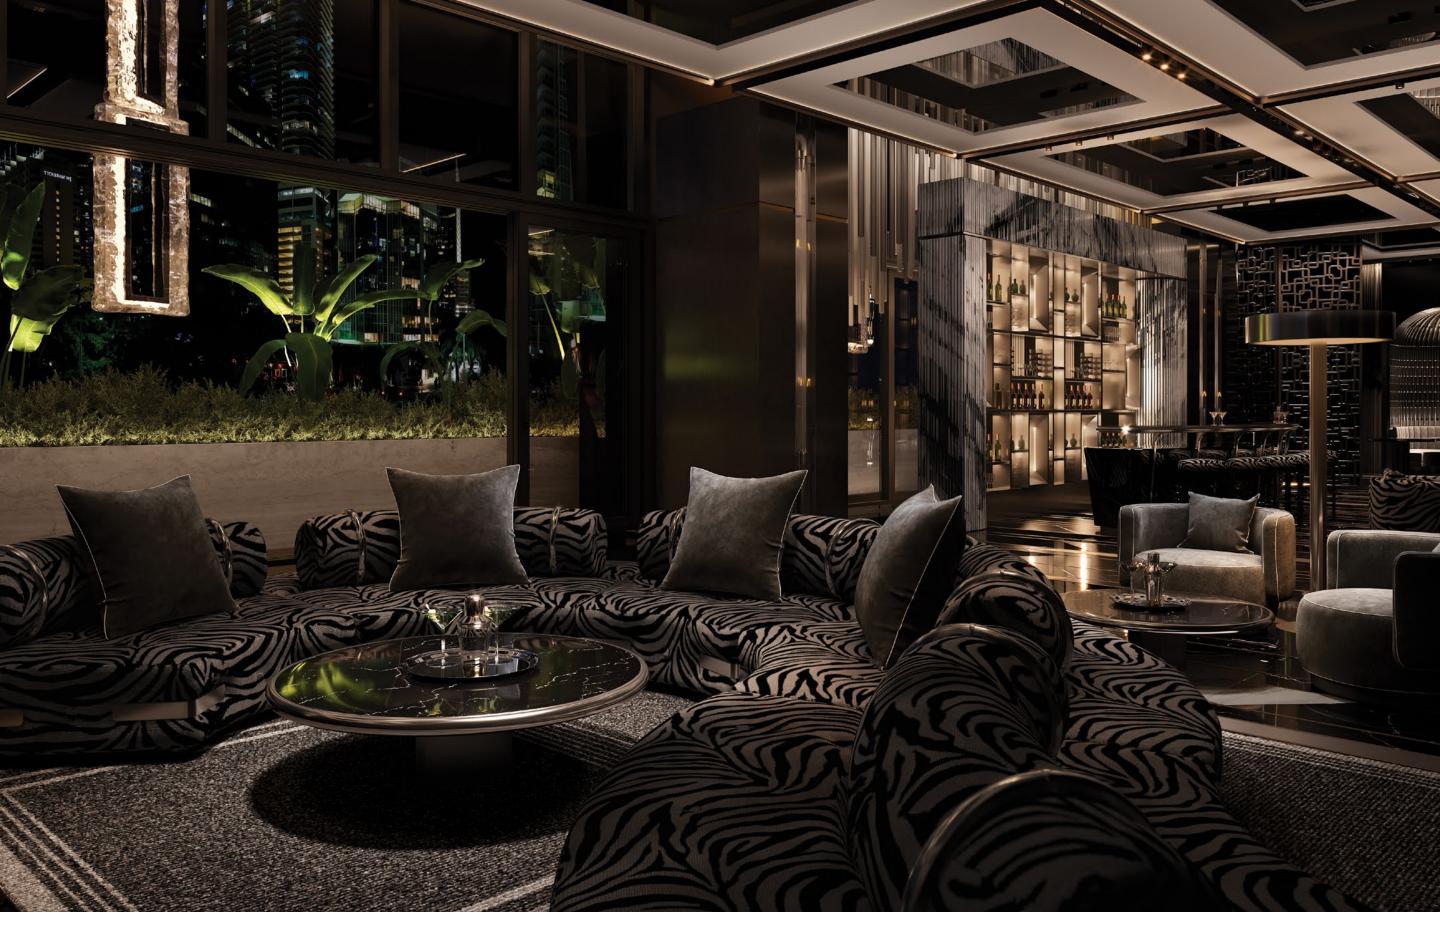

# EVENT SPACE

5,000 SF Event Space with Stage

Chef's Kitchen and Private Dining

Wine Cellar

Bar and Lounge

Theater

Dolce&Gabbana Salon by Appointment

### THE DG POOL CLUB

3,800 SF Pool

Gelateria Italiana

Grand Pool Bar with Poolside Service

Pool Deck Restaurant

Private Cabanas with Shade Devices

# FOOD & BEVERAGE

Signature Restaurant

Pool Club Restaurant and Bar

Chef's Kitchen