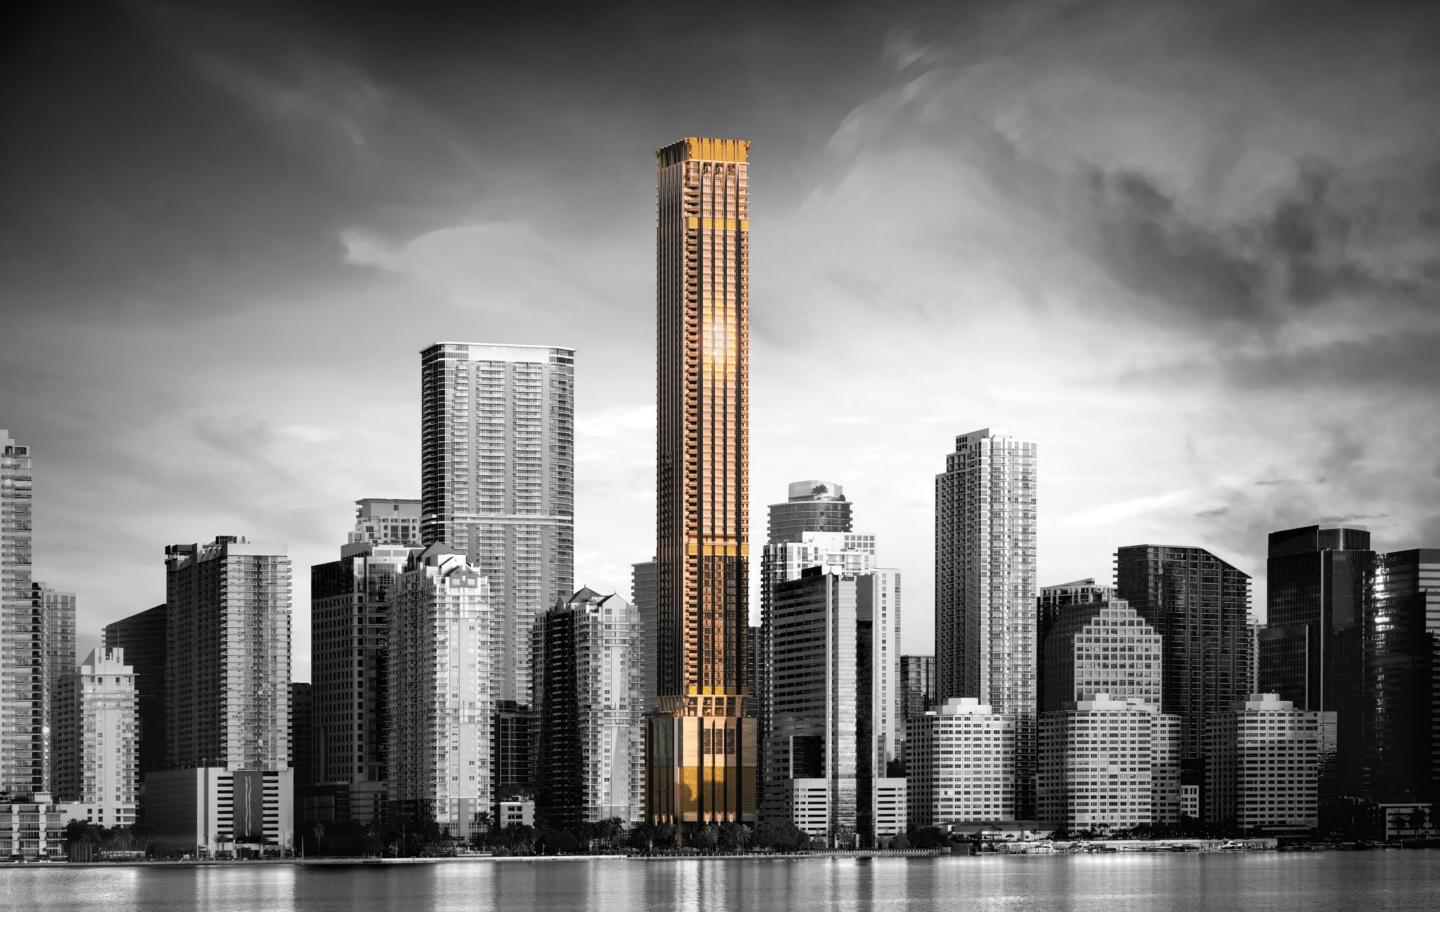

### UNMATCHED ARCHITECTURAL INTEGRITY

888 is an architectural landmark holistically designed for lasting impact.

Creating the tallest tower has robust intention. Here, with a facade designed by renowned architect William Sofield, the exterior of the tower invites a new appreciation for beauty in Miami.

Clad in limestone, a material that stands the test of time, with sculptural elements complemented by crisp black verticality that draws the eye upward.

This is an ode to the power of permanence.

This is a living dedication to the future of Miami.

A facade of Roman travertine exudes a timeless elegance that has adorned many of the world's most iconic buildings.

Combined with bas-relief beams, the building has an expressly vertical appearance, setting it far apart from its neighbors, standing at an awe-inspiring 1,049 feet tall.