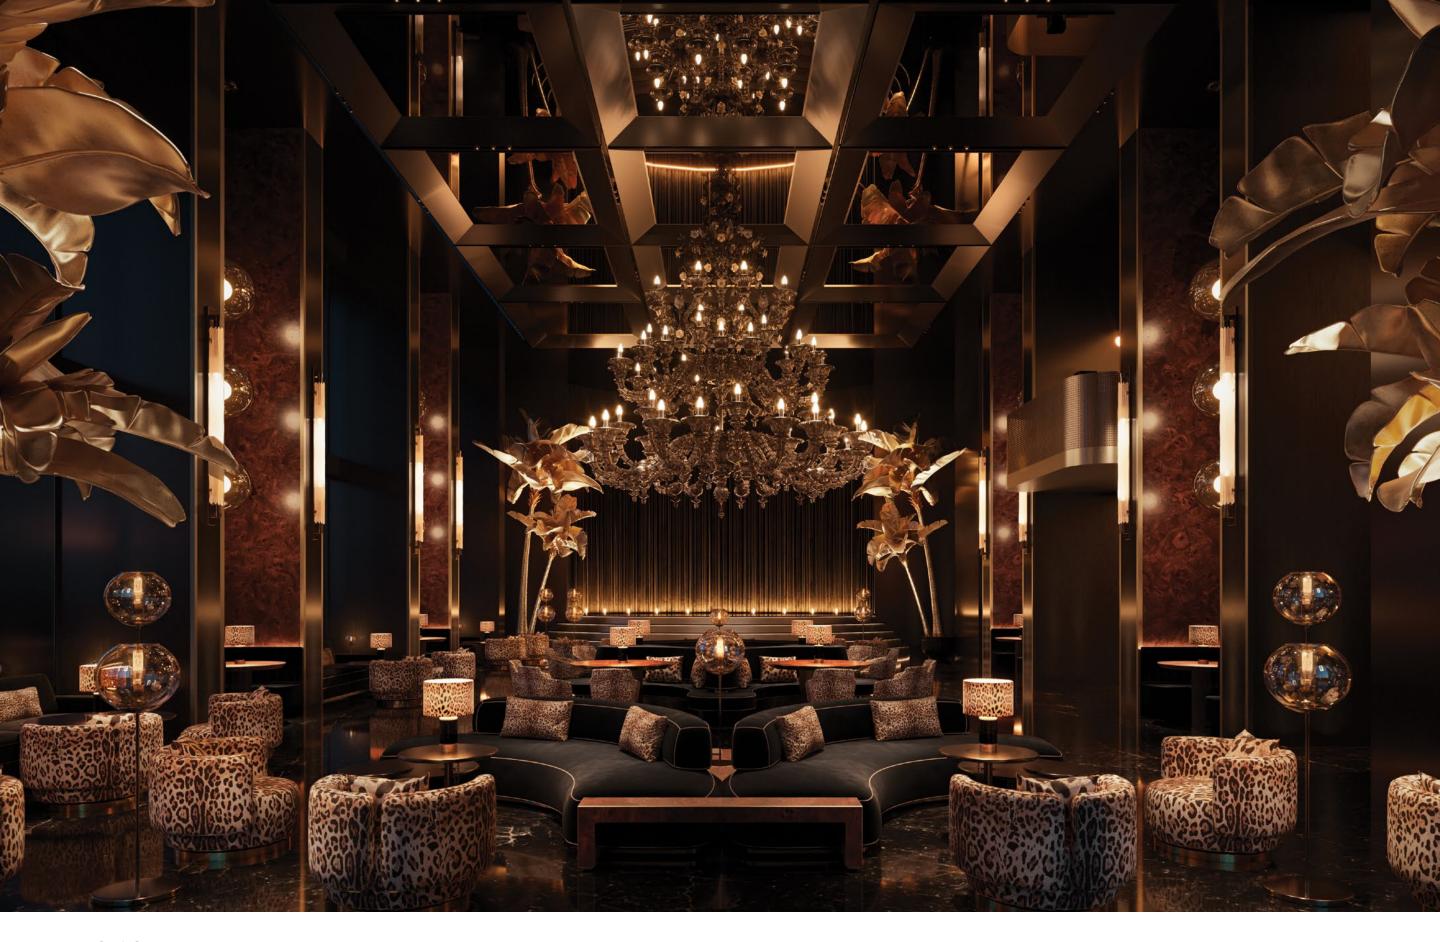

# EVENT SPACE

5,000 SF Event Space with Stage

Chef's Kitchen and Private Dining

Wine Cellar

Bar and Lounge

Theater

Dolce&Gabbana Salon by Appointment

# FOOD & BEVERAGE

Signature Restaurant

Pool Club Restaurant and Bar

Chef's Kitchen