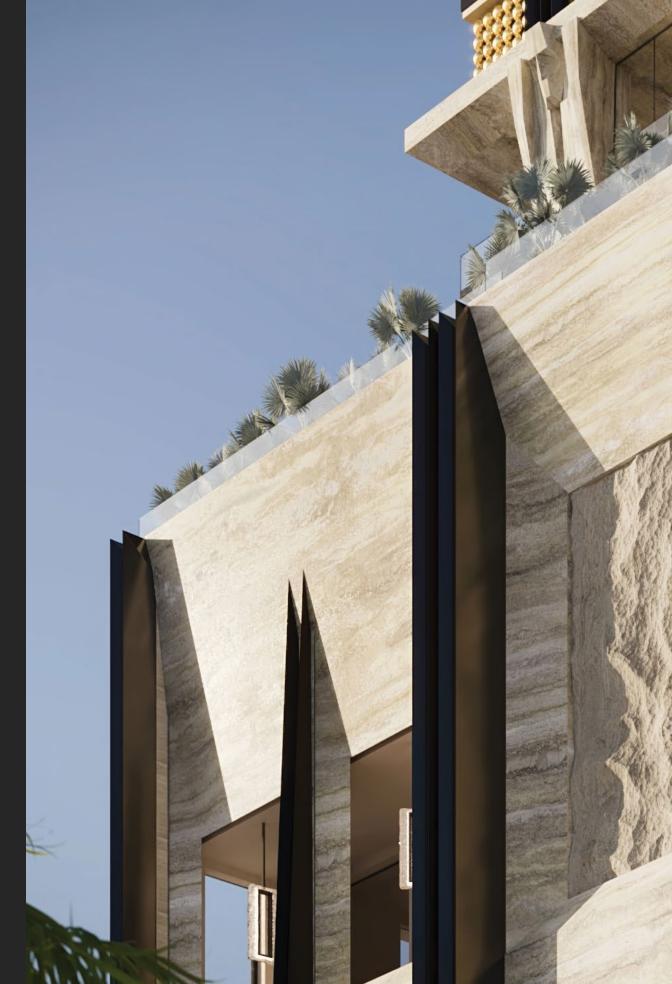

### UNMATCHED ARCHITECTURAL INTEGRITY

888 is an architectural landmark holistically designed for lasting impact.

Creating the tallest tower has robust intention. Here, with a facade designed by renowned architect William Sofield, the exterior of the tower invites a new appreciation for beauty in Miami.

Clad in limestone, a material that stands the test of time, with sculptural elements complemented by crisp black verticality that draws the eye upward.

This is an ode to the power of permanence.

This is a living dedication to the future of Miami.

A facade of Roman travertine exudes a timeless elegance that has adorned many of the world's most iconic buildings.

Combined with bas-relief beams, the building has an expressly vertical appearance, setting it far apart from its neighbors, standing at an awe-inspiring 1,049 feet tall.

# DOLCE&GABBANA HOTEL ROOM:

With a separate entrance from the private foyer, this thoughtfully conceived hotel room is a world of its own in Dolce&Gabbana splendor, independent of the corner suite.

THE TRAVERTINE FACADE OF 888 BRICKELL