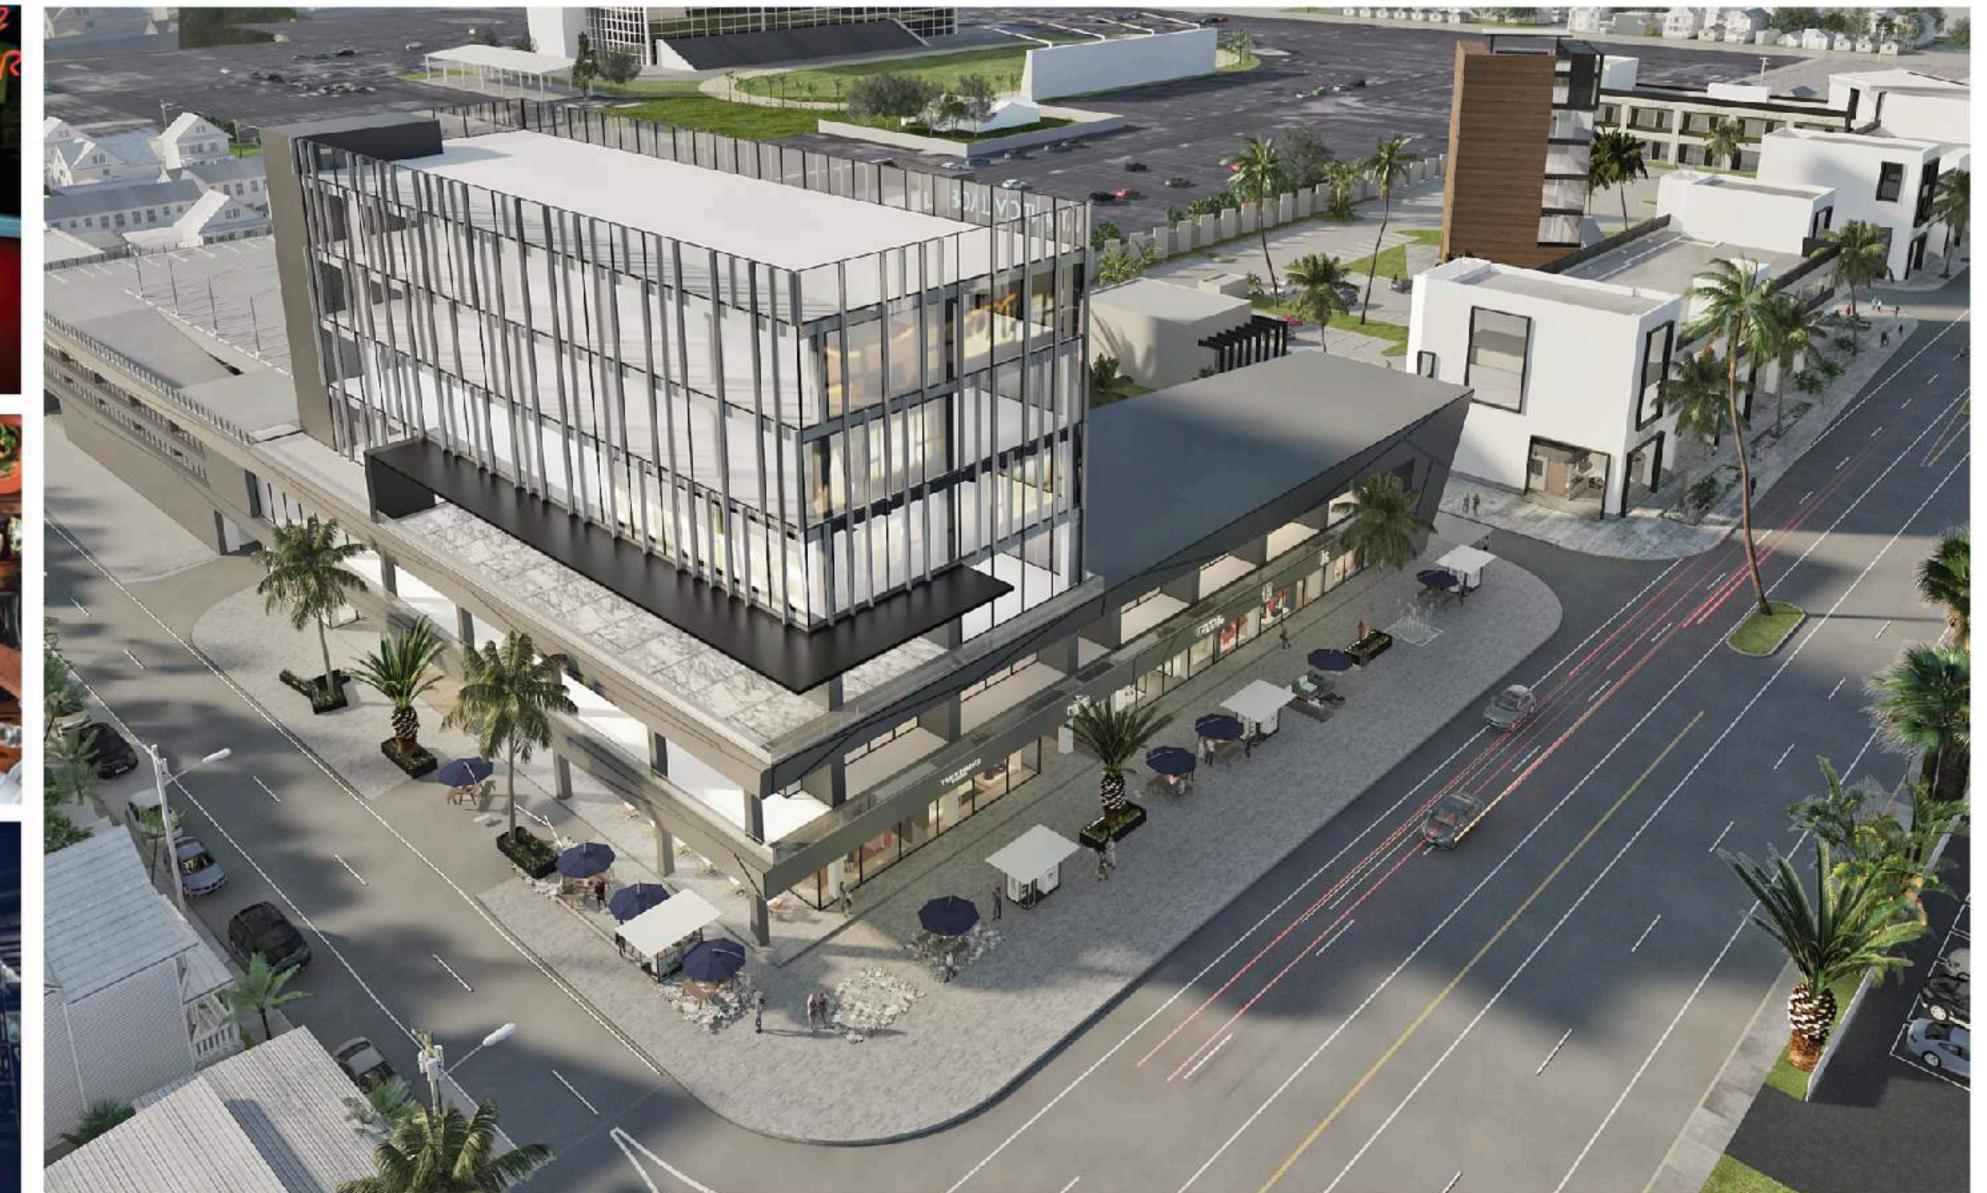

PHASE 1

• 33,000 SqFt of retail, restaurants and entertainment and office space.

PHASE

- 12,000 SqFt of retail and restaurants ground floor.
- 11,000 SqFt of office and second floor two-level restaurants.
- 6 story / 15,000 SqFt Office building with signage opportunity.

PHASE

3

- 35,000 SqFt of Retail and Restauran in ground floor
- 25,000 SqFt of Office and Second floor retail.
- Story Class A Office Building of 70,000 SqFt -20,000 SqFt Floorplans.
- Parking Garage.