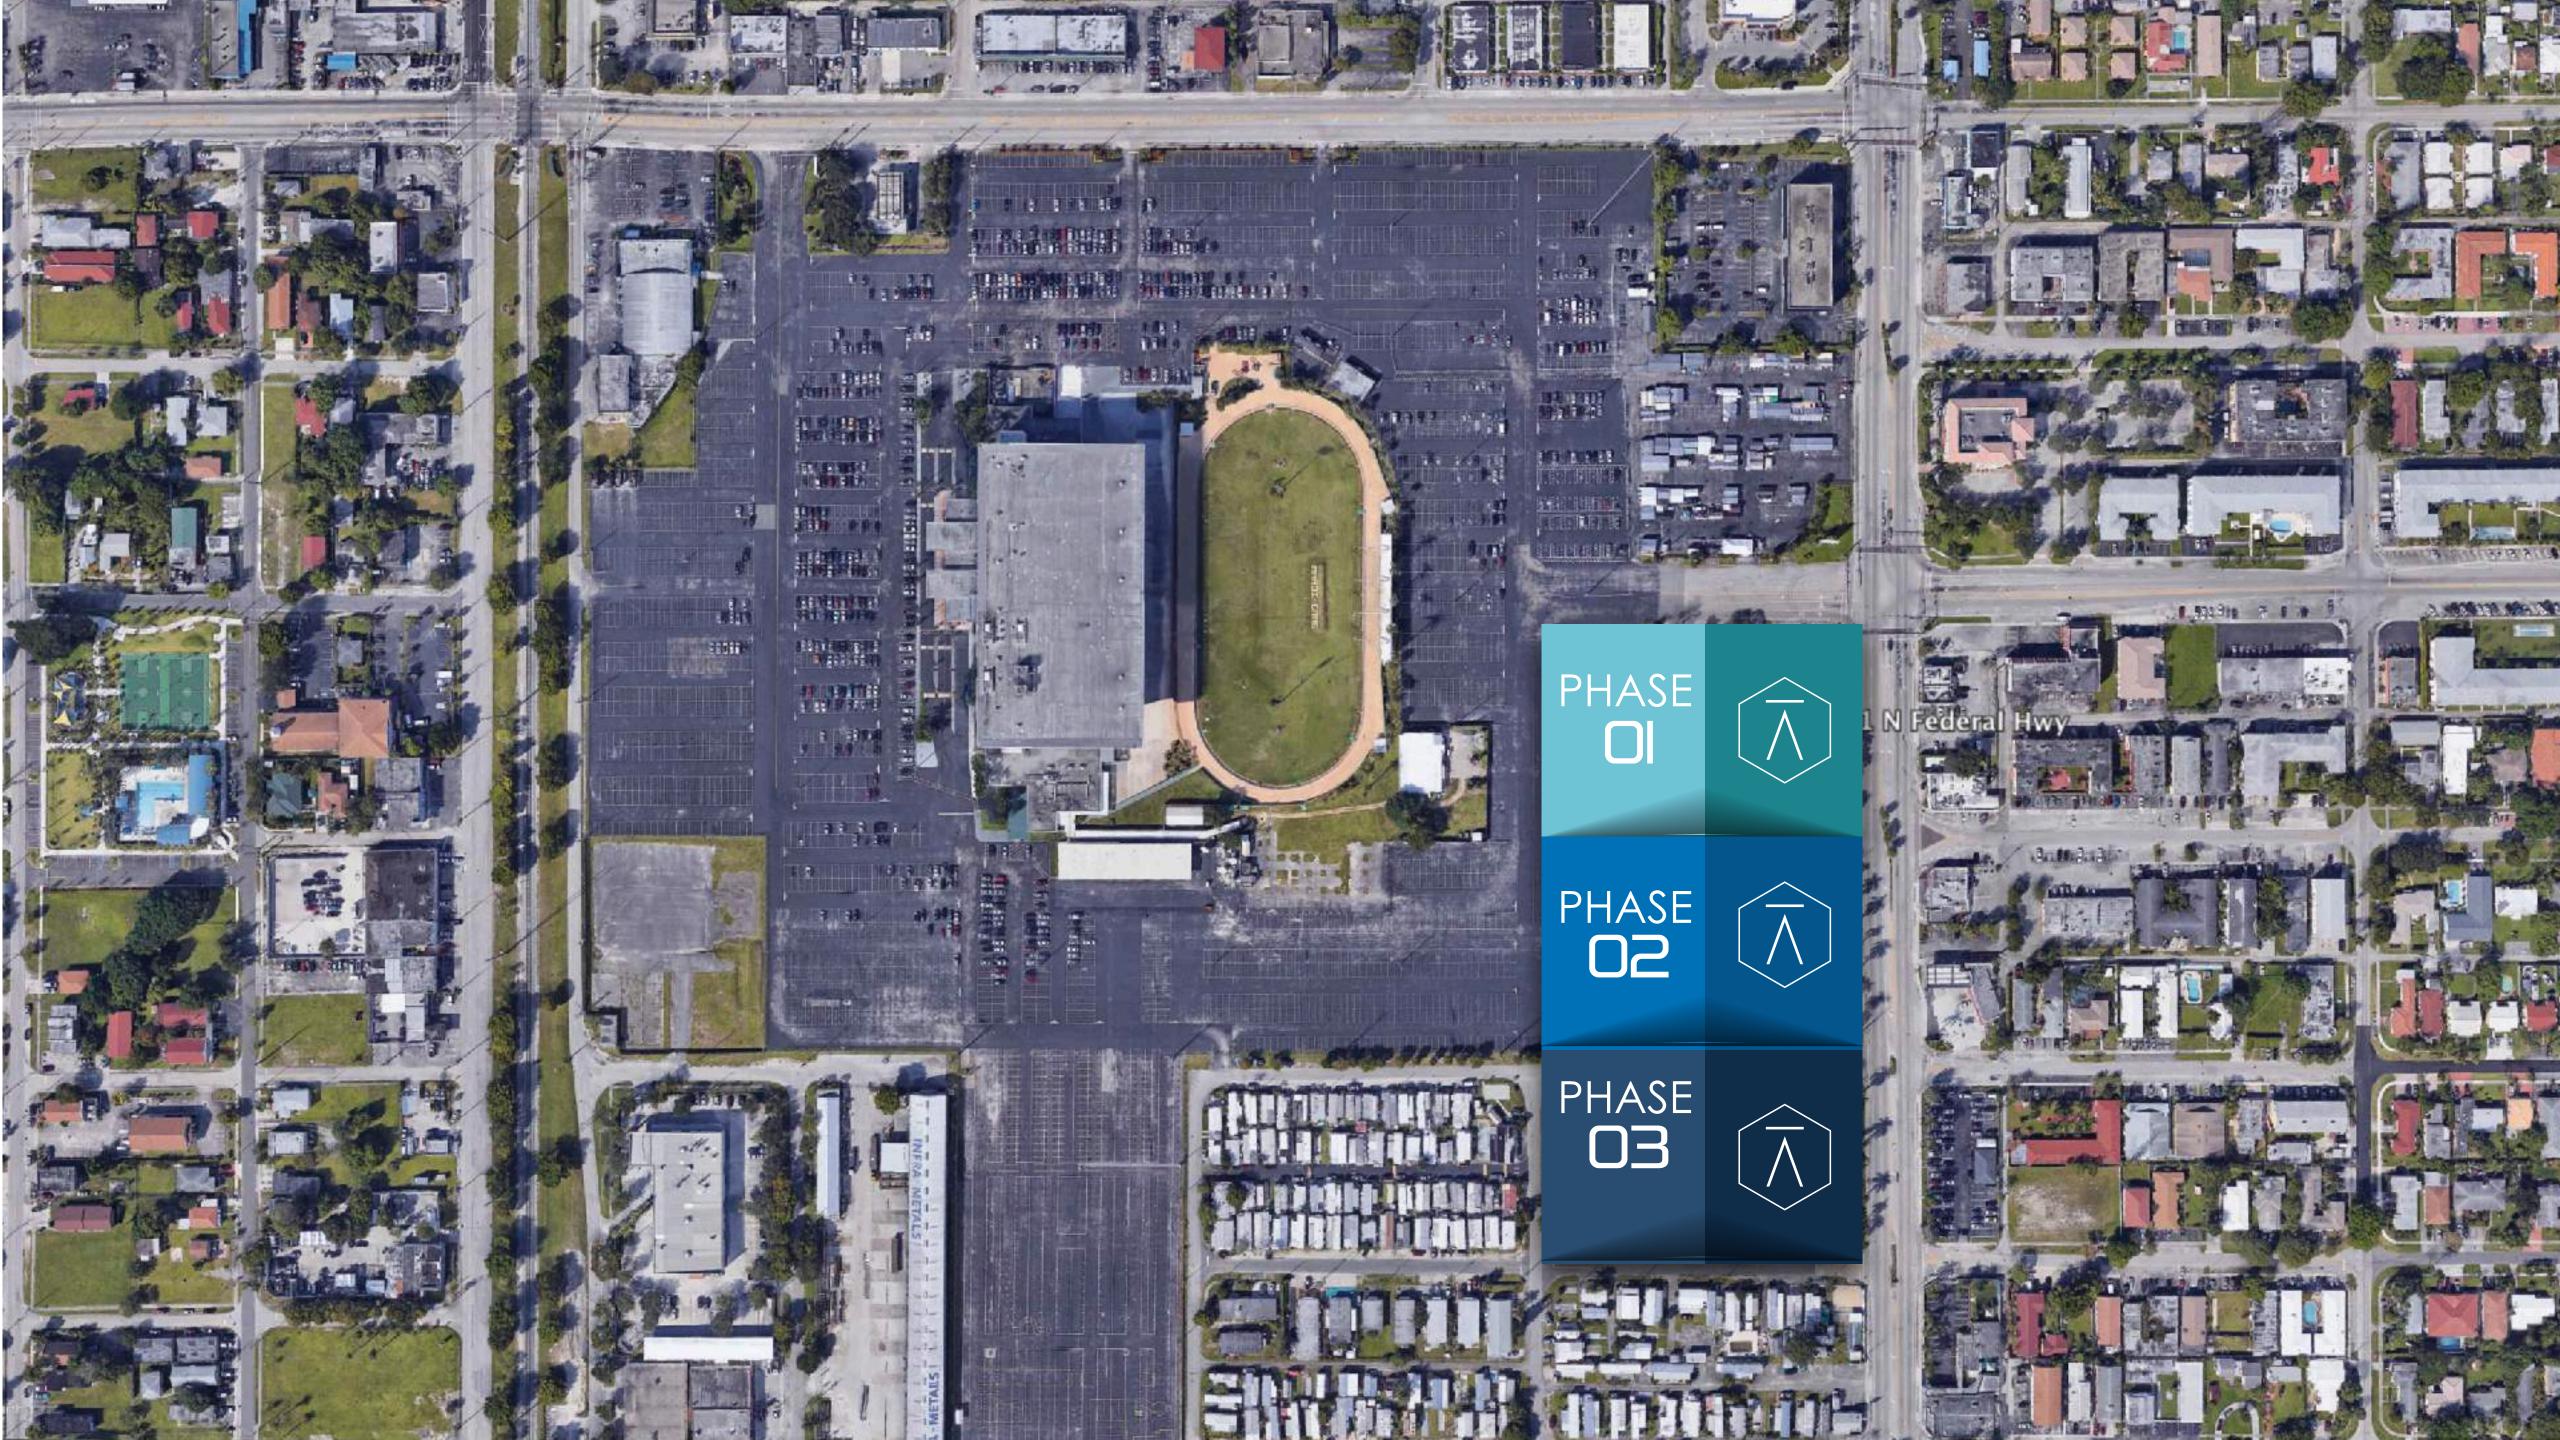

PHASE 1

• 33,000 SqFt of retail, restaurants and entertainment and office space.

PHASE

- 12,000 SqFt of retail and restaurants ground floor.
- 11,000 SqFt of office and second floor two-level restaurants.
- 6 story / 15,000 SqFt Office building with signage opportunity.

PHASE

3

- 35,000 SqFt of Retail and Restauran in ground floor
- 25,000 SqFt of Office and Second floor retail.
- Story Class A Office Building of 70,000 SqFt -20,000 SqFt Floorplans.
- Parking Garage.