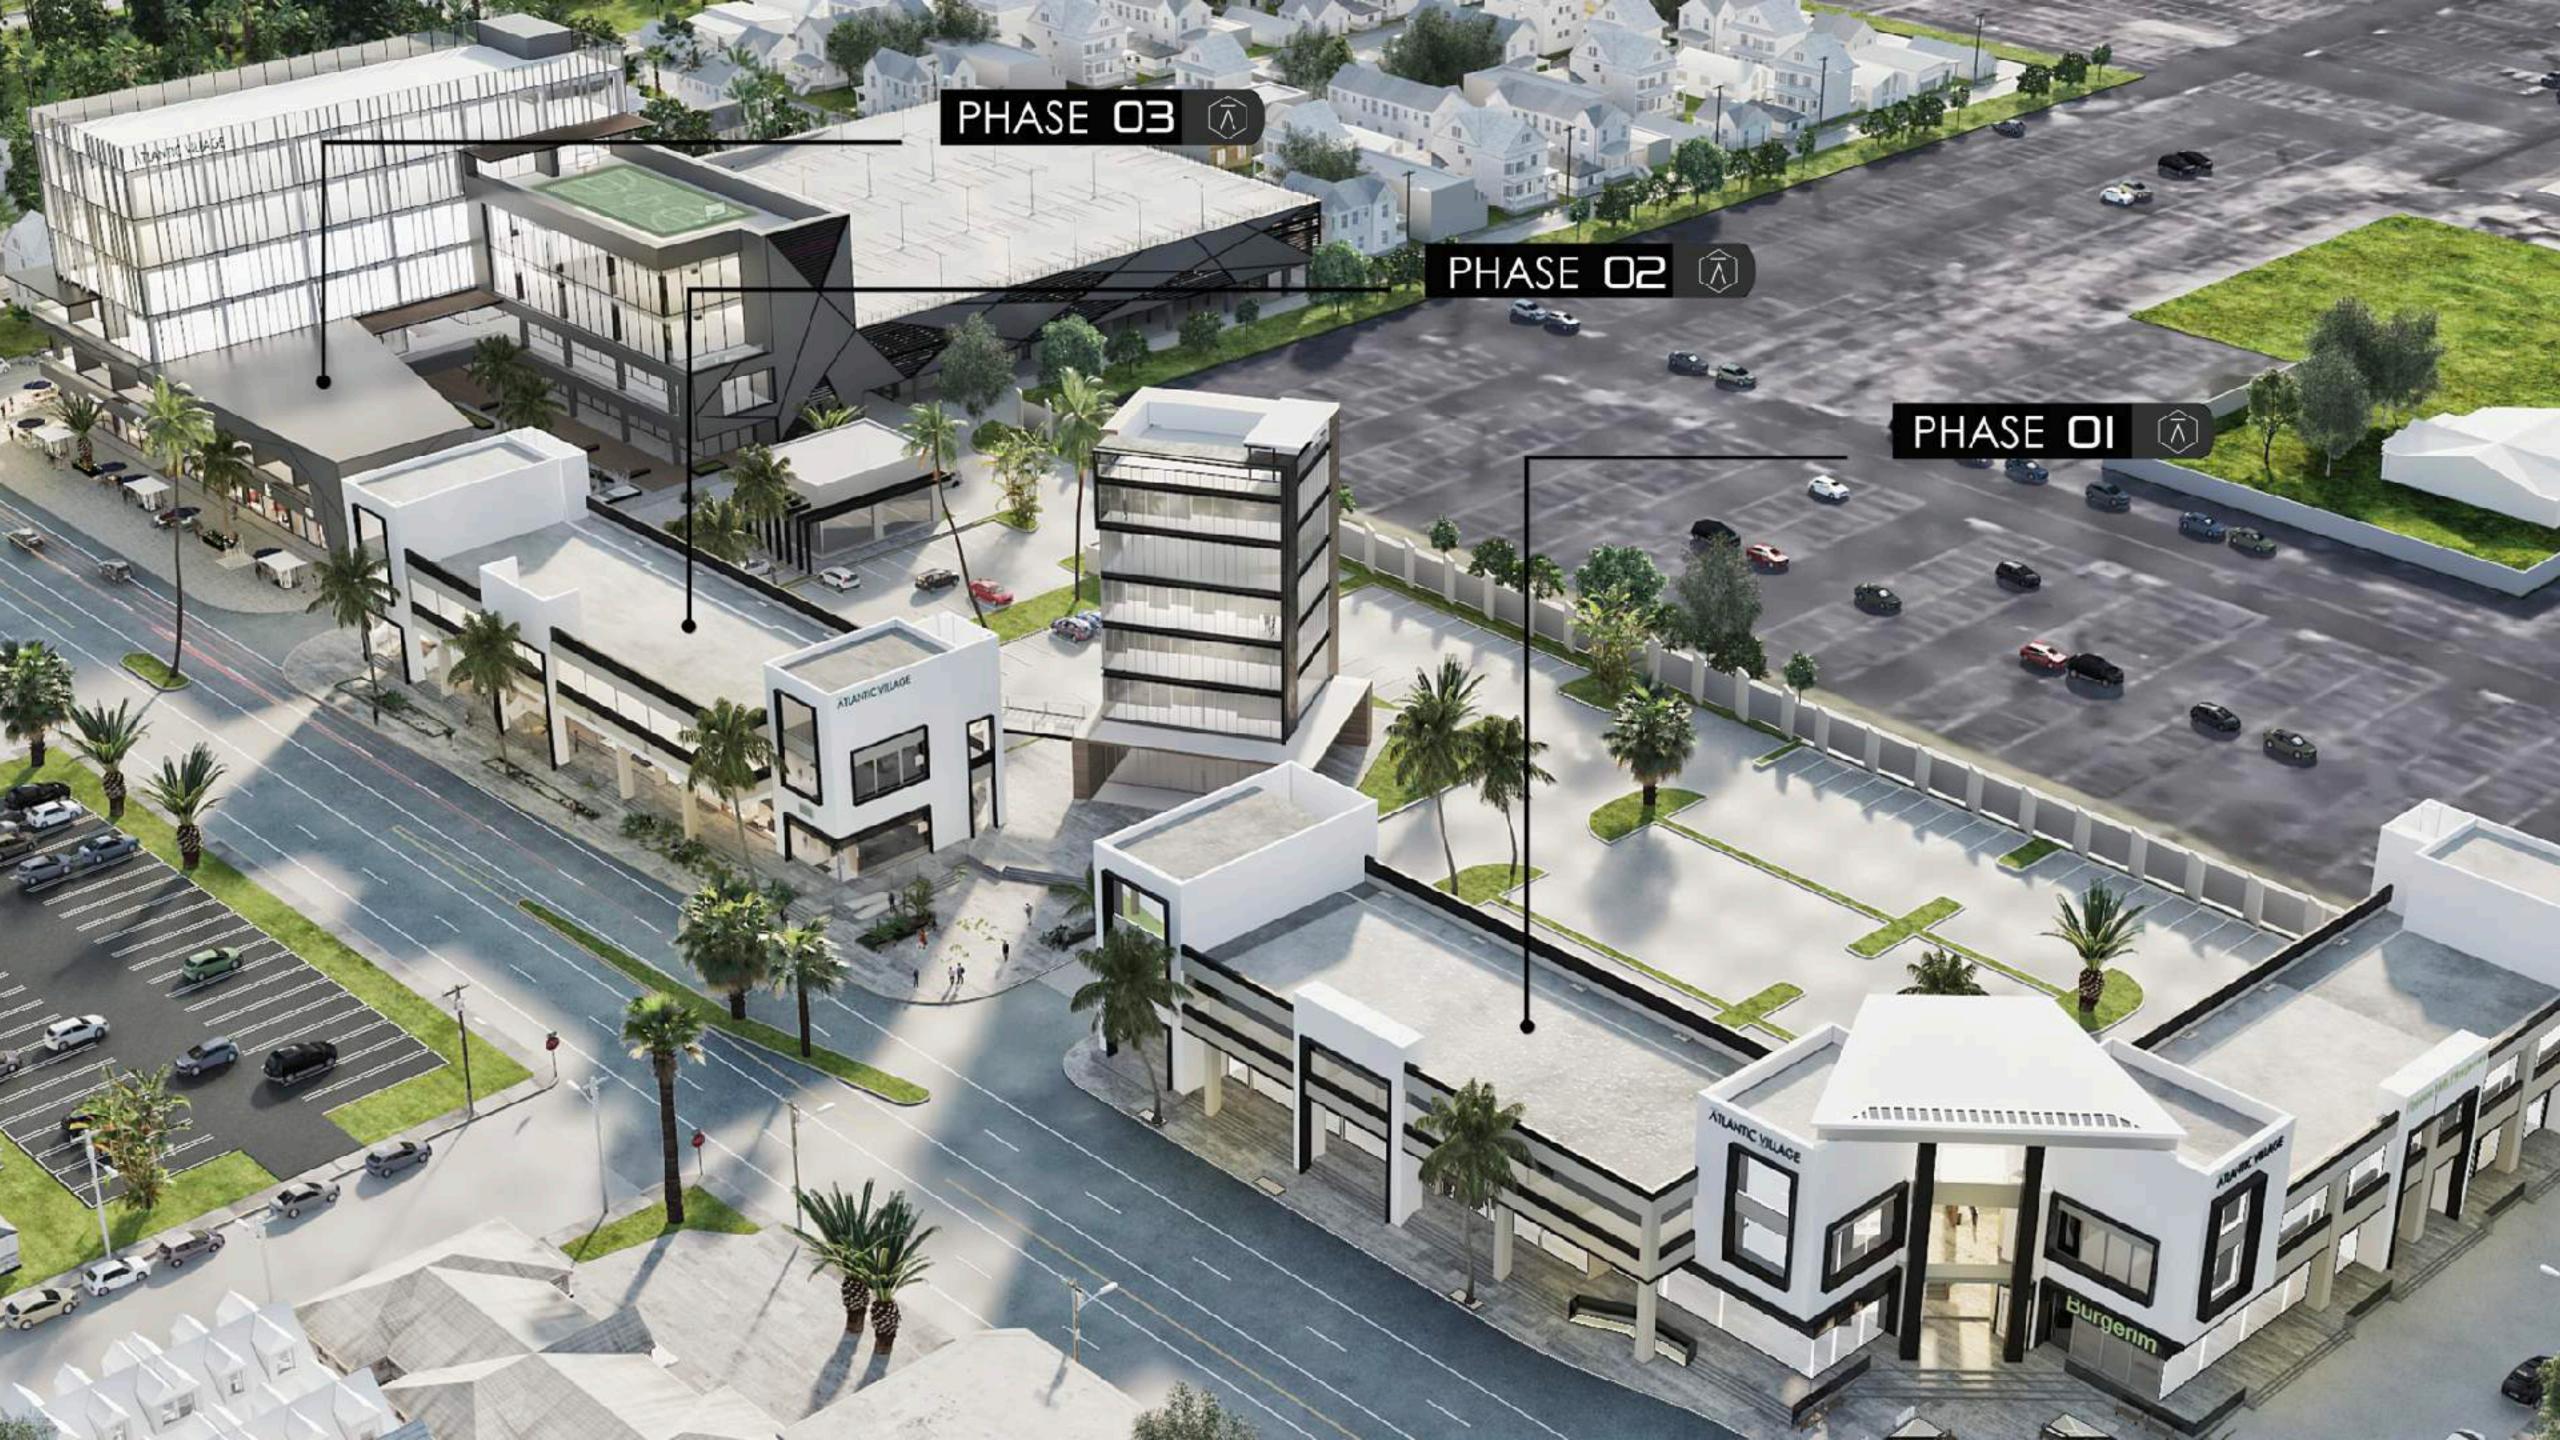

PHASE 1

• 33,000 SqFt of retail, restaurants and entertainment and office space.

PHASE

- 12,000 SqFt of retail and restaurants ground floor.
- 11,000 SqFt of office and second floor two-level restaurants.
- 6 story / 15,000 SqFt Office building with signage opportunity.

PHASE

3

- 35,000 SqFt of Retail and Restauran in ground floor
- 25,000 SqFt of Office and Second floor retail.
- Story Class A Office Building of 70,000 SqFt -20,000 SqFt Floorplans.
- Parking Garage.