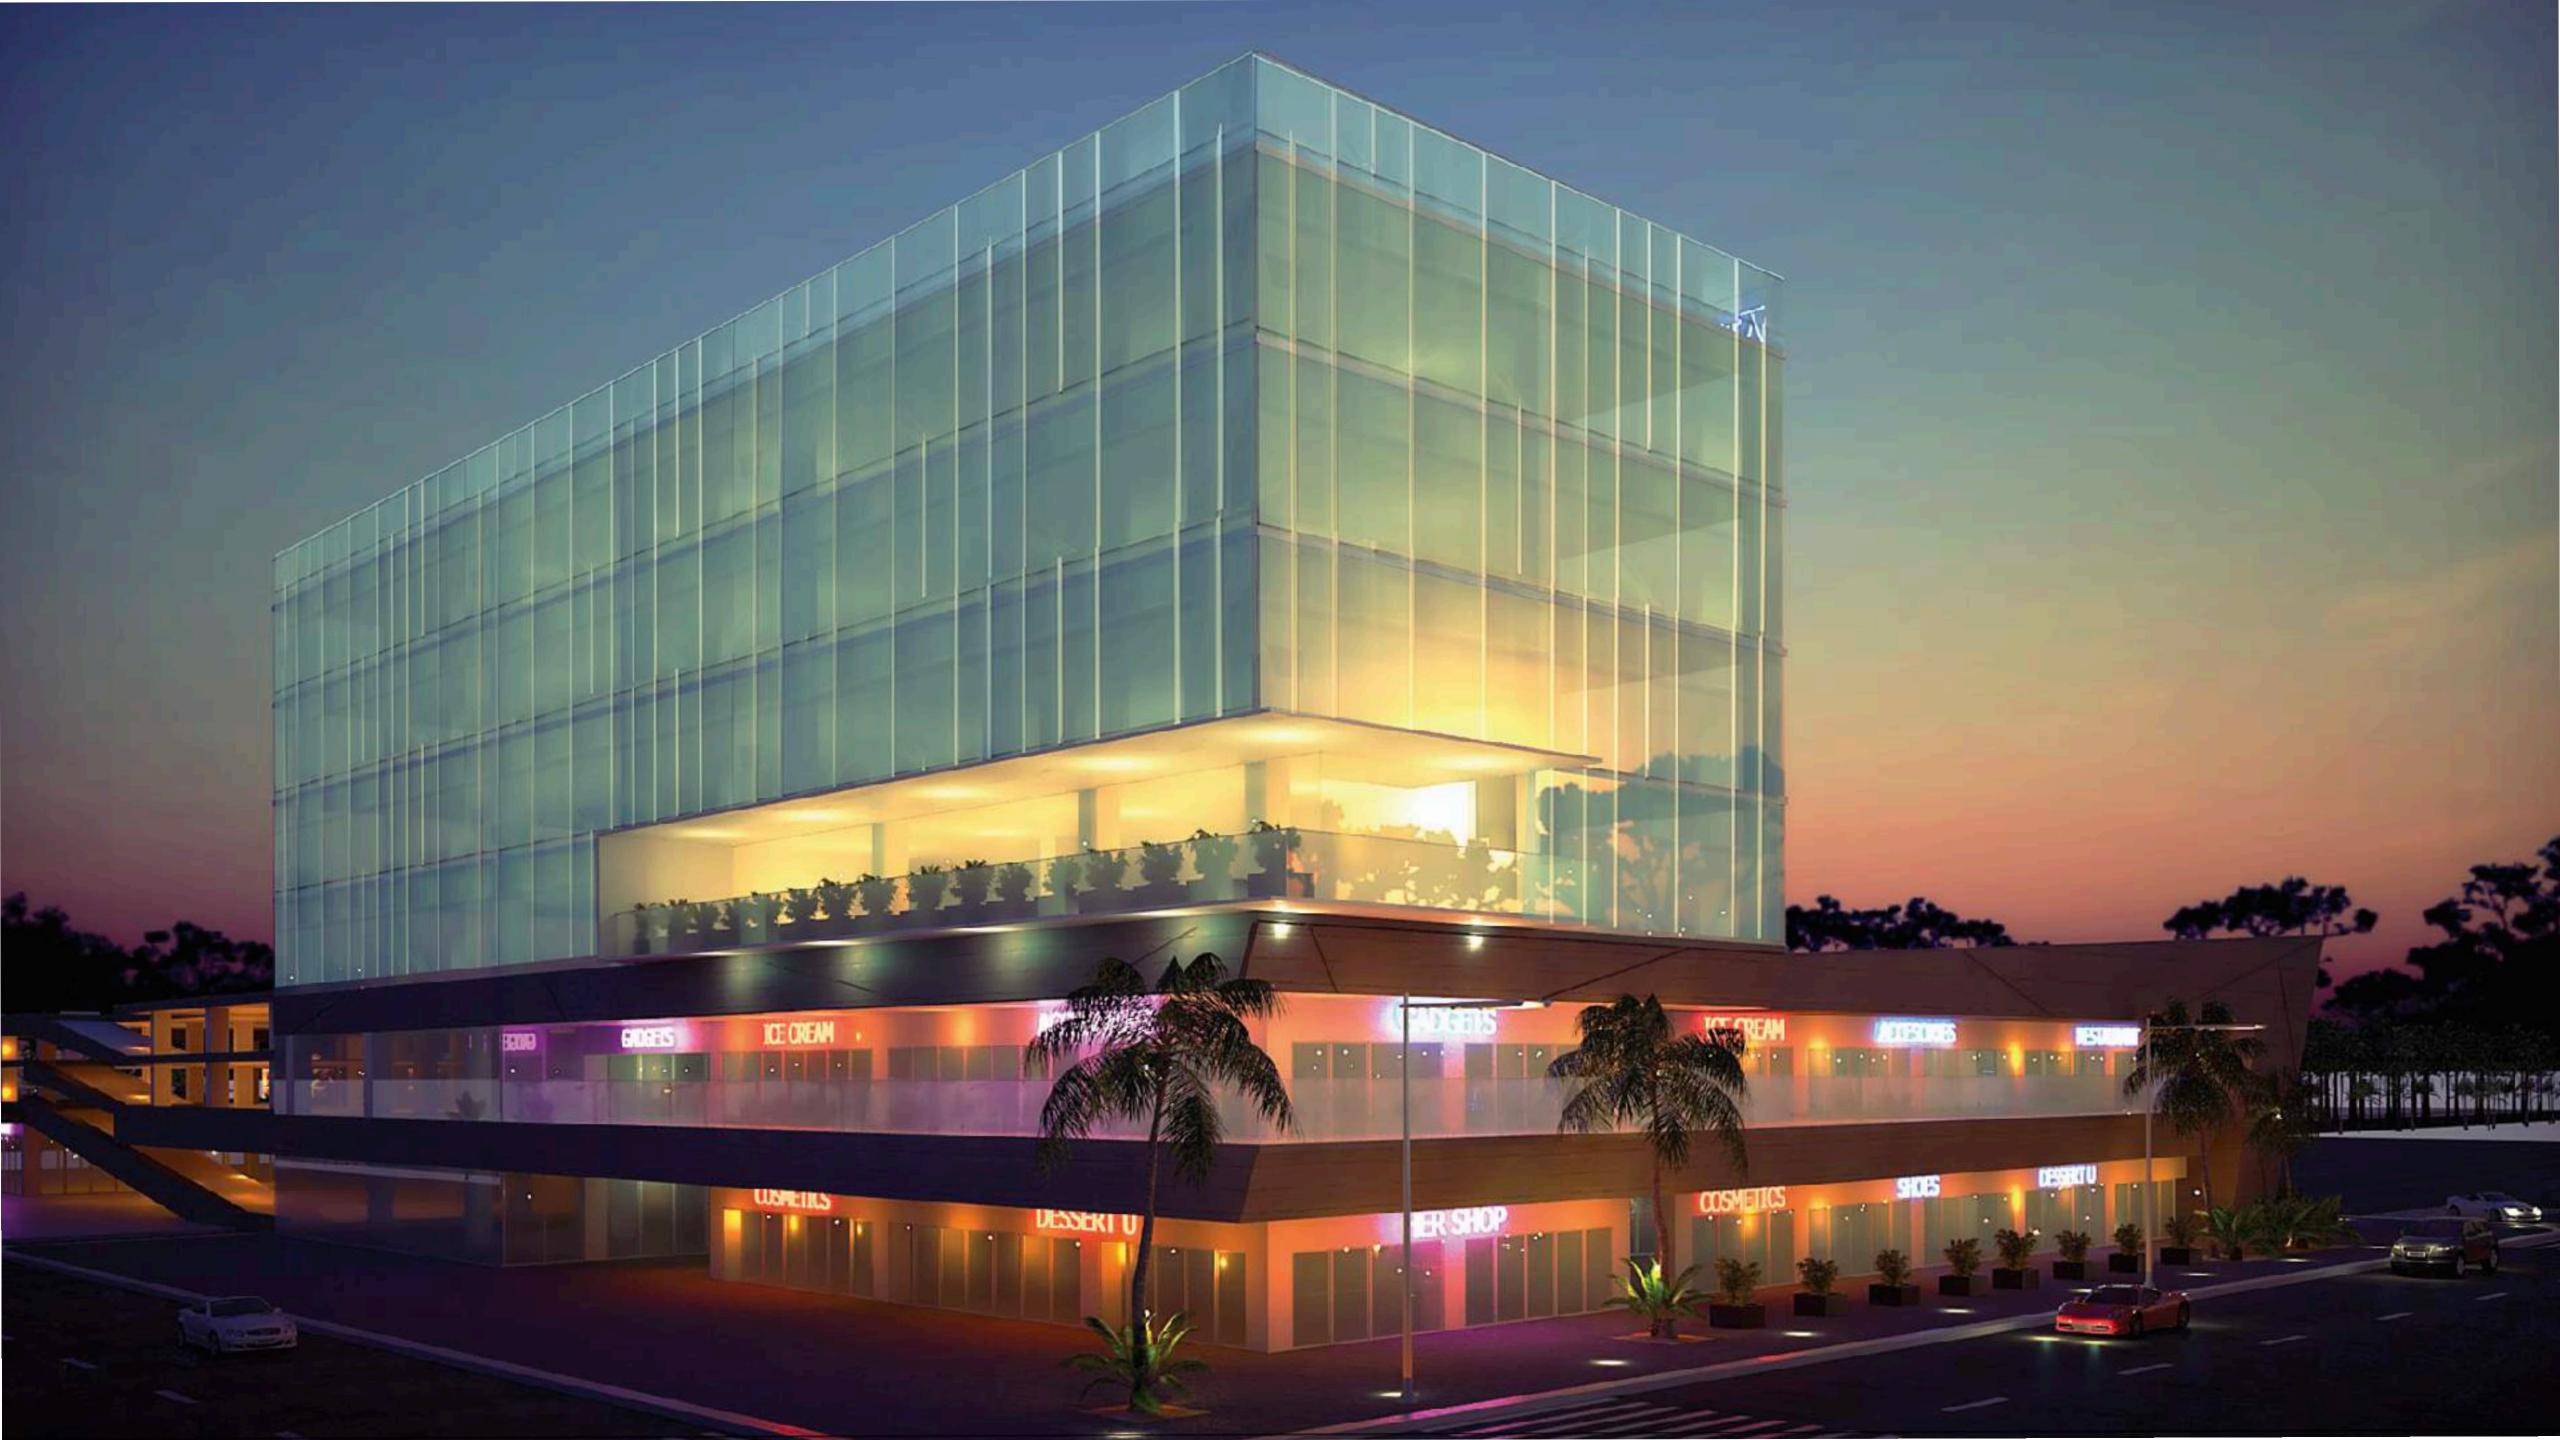

PHASE 1

• 33,000 SqFt of retail, restaurants and entertainment and office space.

PHASE

- 12,000 SqFt of retail and restaurants ground floor.
- 11,000 SqFt of office and second floor two-level restaurants.
- 6 story / 15,000 SqFt Office building with signage opportunity.

#### LEASING CONTACT

With Phase I fully leased at 100%, we have retail spaces for the right restaurant or retail store available for lease with superb storefronts on North Federal Highway (US1) in our Phase II of the project. Second floor office space available.