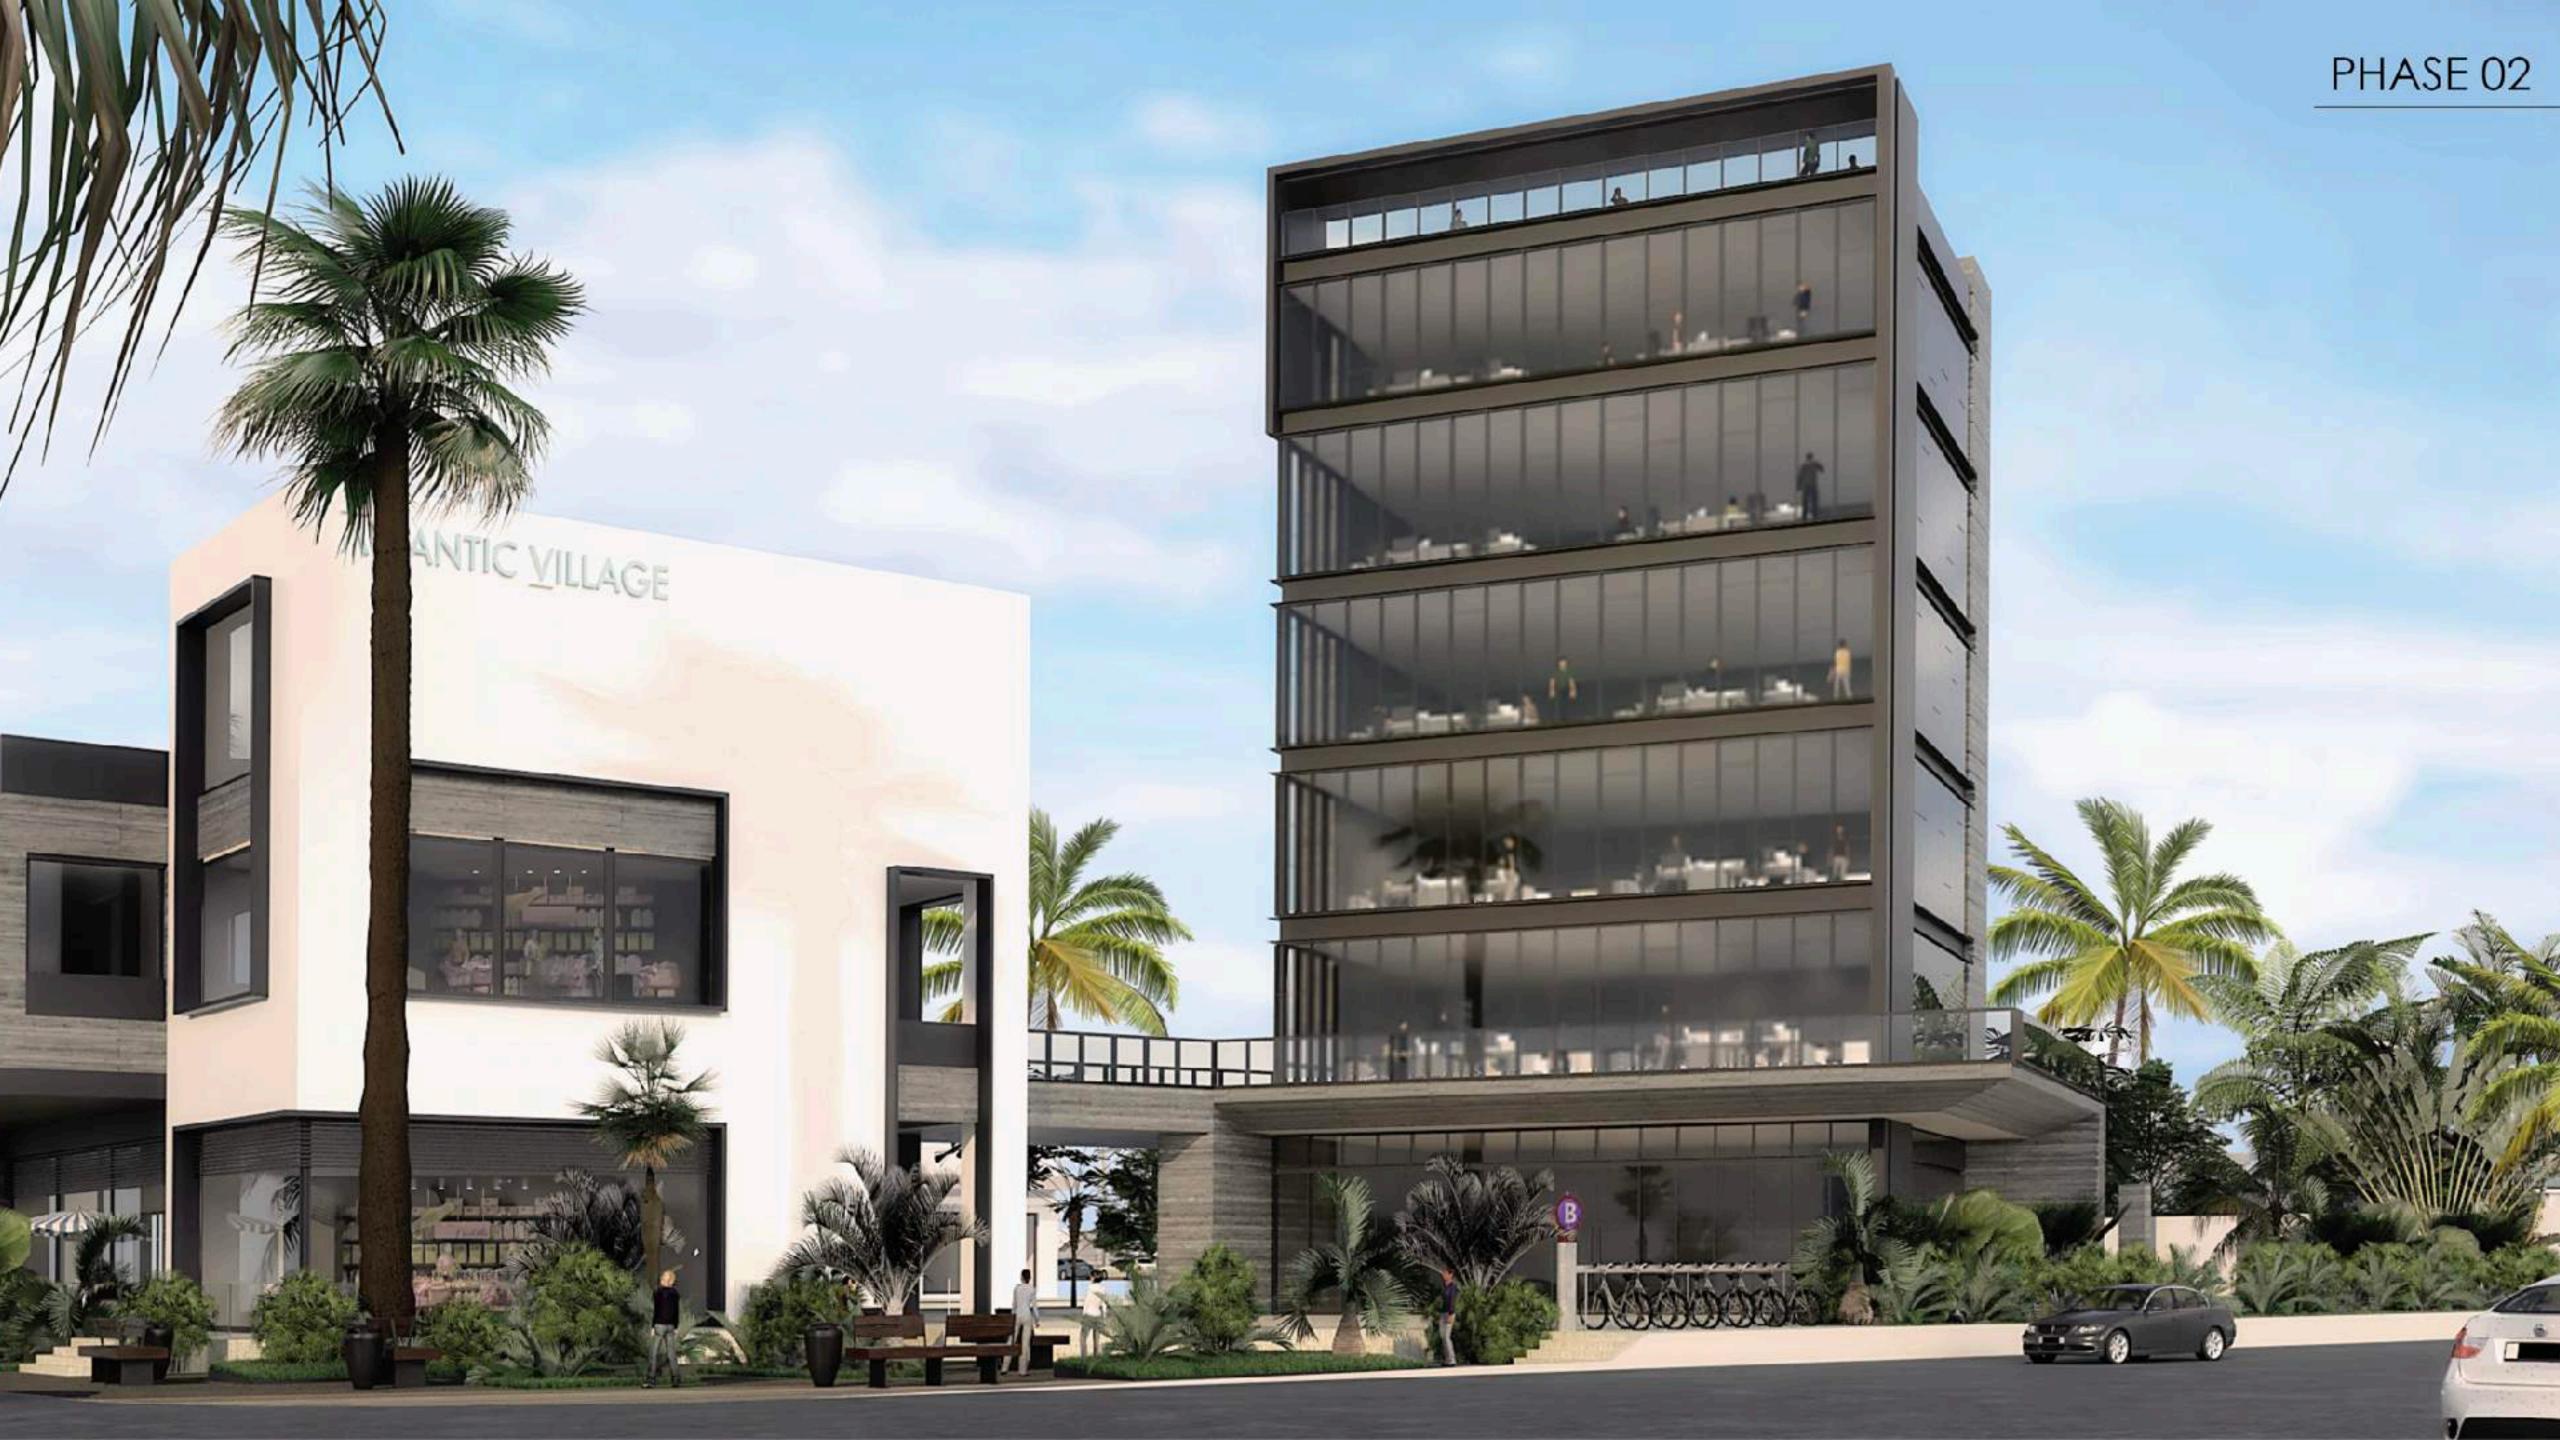

PHASE 1

• 33,000 SqFt of retail, restaurants and entertainment and office space.

PHASE

- 12,000 SqFt of retail and restaurants ground floor.
- 11,000 SqFt of office and second floor two-level restaurants.
- 6 story / 15,000 SqFt Office building with signage opportunity.

# ATLANTIC VILLAGE

South Florida's newest and hottest gastronomic destination. Retail, restaurant, and entertainment location in Hallandale Beach; just north of Aventura and minutes south of Fort Lauderdale-Hollywood International Airport.

- The Village at Atlantic Shores mixed use complex located at 601-801 N Federal Highway, Hallandale, FL will offer, office and retail & restaurant space.
- Atlantic Village At A Glance:
- Storefront exposure on US1.
- High traffic counts of more than 50,000 vehicles per day on N. Federal Hwy(US-1).
- Strategically situated in the center of Hallandale Beach, less than 2 miles from Aventura & Hollywood and only 3 miles away from Sunny Isles Beach.
- ✓ Two miles from the ocean.
- Seasonal residents & tourists complement full time residents.