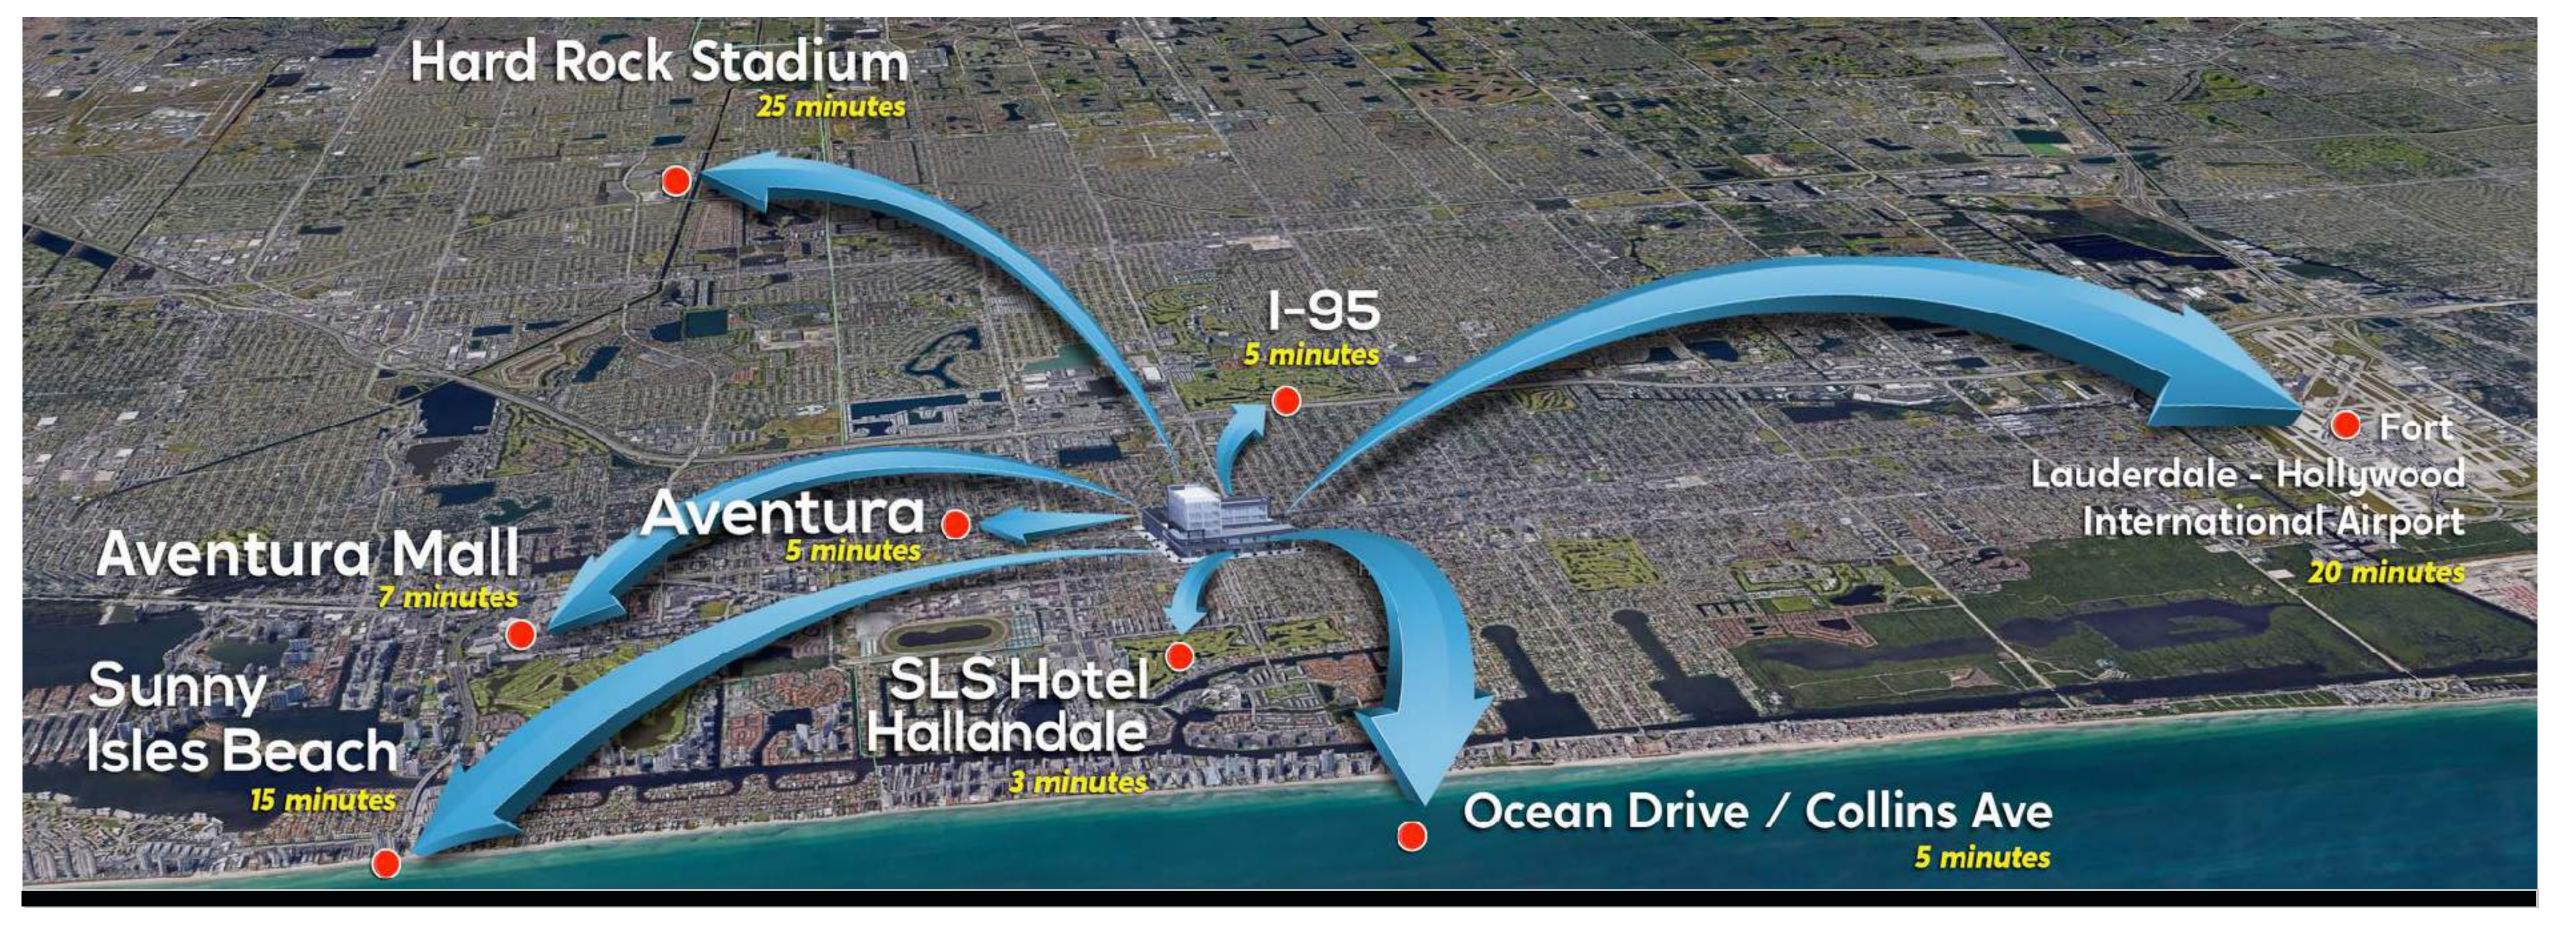

# THE CITY OF HALLANDALE BEACH, FLORIDA

The City of Hallandale Beach is conveniently located between Fort Lauderdale and Miami, next to Aventura with access to the Fort Lauderdale / Hollywood and Miami International airports, Port Everglades, Port of Miami, and I-95.

The development boom in condominium residences and retail projects is occurring in Hallandale Beach. With the redevelopment of The Big Easy Casino and other major developments such as Atlantic Village, The Hyde Beach & Resort and The SLS Hotel + a brand new professional Golf Course designed by Greg Norman.