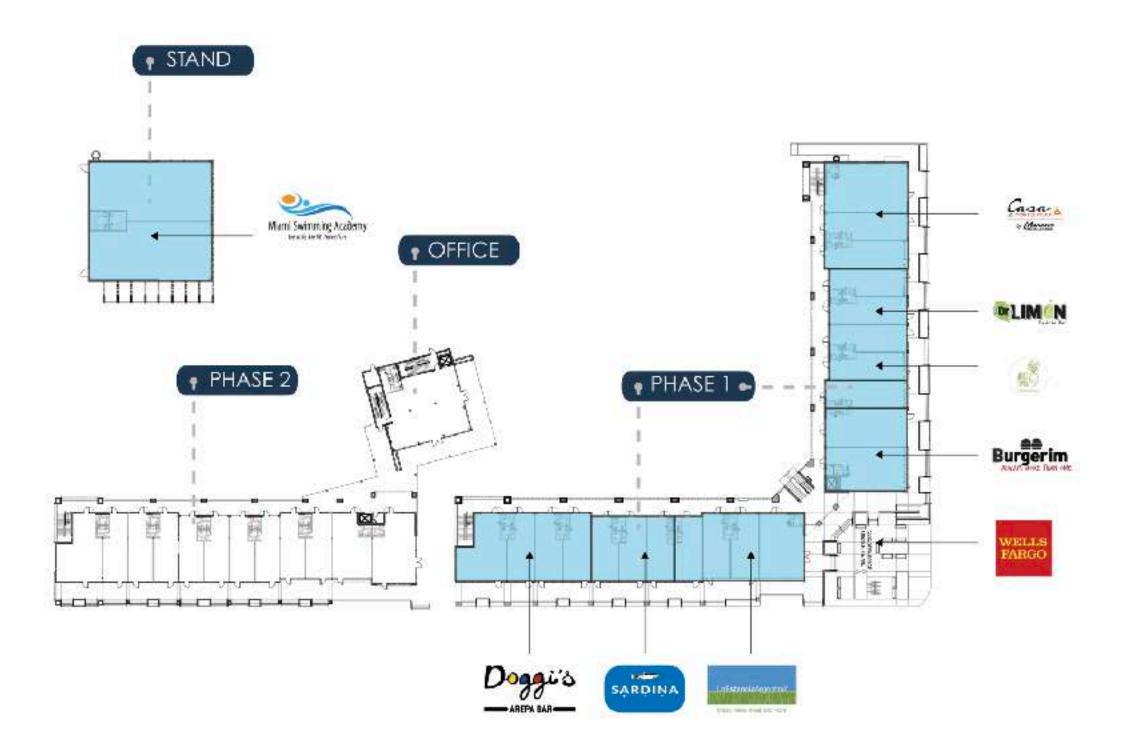

PHASE 1

• 33,000 SqFt of retail, restaurants and entertainment and office space.

PHASE

- 12,000 SqFt of retail and restaurants ground floor.
- 11,000 SqFt of office and second floor two-level restaurants.
- 6 story / 15,000 SqFt Office building with signage opportunity.

#### **ALREADY INN**

- Doggi's Arepa Bar
- Dr. Limon Ceviche Bar
- · Sardina Kosher
- · Burgerim
- · The Emery
- · Wells Fargo
- FLIPPO'S Kids Playground
- · La Estancia Argentina

- · Casa de Montecristo
- · Juice Mafia
- · Jonathan Brender
- Grupo ECO Developers
- Family Chiropractic
- Open Hearts Language Academy
- · 9 Round
- Miami Swimming Academy
- N3xt Designers

### SITE PLAN GROUND FLOOR

| PHASE 1     | 101 - 102<br>103 - 107<br>108<br>109 - 110<br>111 - 114<br>115 - 117<br>118 - 121 | Casa de Montecristo Dr. Limon Ceviche Bar The Juice Mafia Burgerim La Estancia Argentina Sardinia Kosher Cafe Doggi's Arepa Bar                                    | 2,118<br>3,509<br>711<br>2,180<br>2,511<br>1,794<br>2,604                       |
|-------------|-----------------------------------------------------------------------------------|--------------------------------------------------------------------------------------------------------------------------------------------------------------------|---------------------------------------------------------------------------------|
| PHASE 2     | 101 - 102<br>103<br>104<br>105<br>106<br>107<br>108<br>109<br>110<br>111<br>112   | Miami Swimming Academy Available | 2,334<br>729<br>721<br>695<br>687<br>695<br>687<br>696<br>714<br>1,033<br>1,264 |
| STAND ALONE | 101<br>102                                                                        | Available<br>Available                                                                                                                                             | 1,167<br>1,167                                                                  |