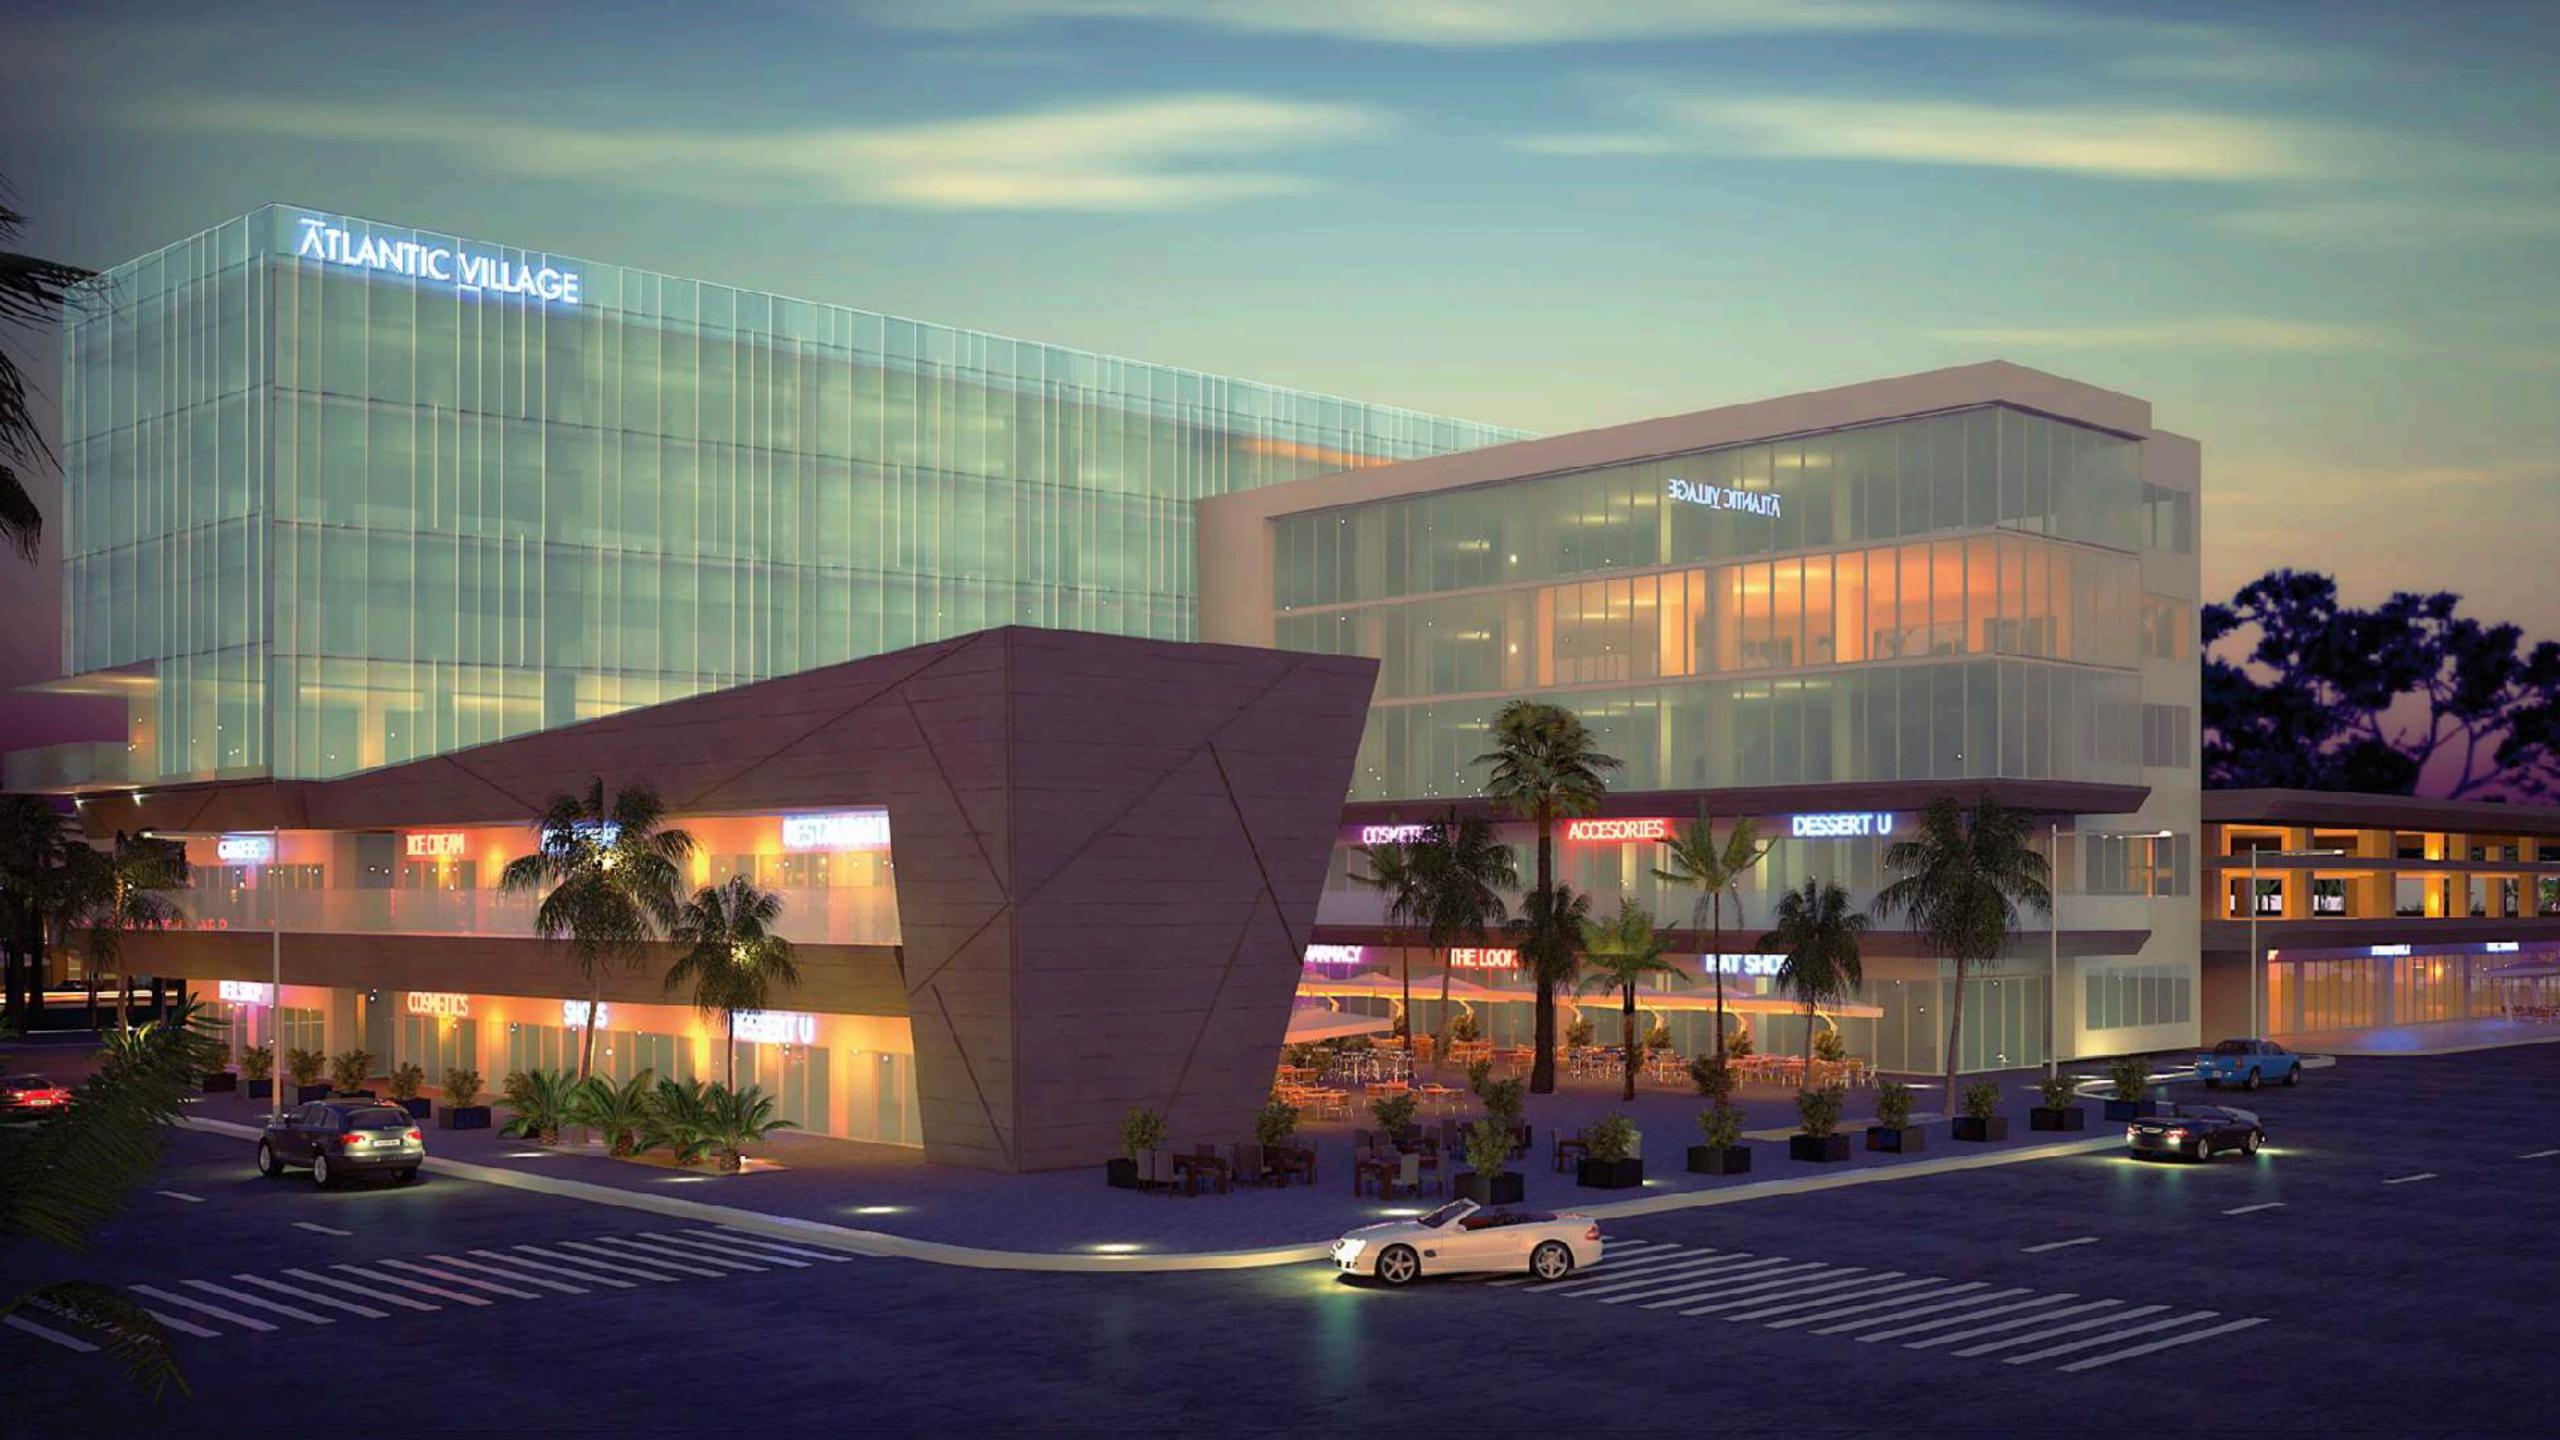

# ATLANTIC VILLAGE

South Florida's newest and hottest gastronomic destination. Retail, restaurant, and entertainment location in Hallandale Beach; just north of Aventura and minutes south of Fort Lauderdale-Hollywood International Airport.

- The Village at Atlantic Shores mixed use complex located at 601-801 N Federal Highway, Hallandale, FL will offer, office and retail & restaurant space.
- Atlantic Village At A Glance:
- Storefront exposure on US1.
- High traffic counts of more than 50,000 vehicles per day on N. Federal Hwy(US-1).
- Strategically situated in the center of Hallandale Beach, less than 2 miles from Aventura & Hollywood and only 3 miles away from Sunny Isles Beach.
- ✓ Two miles from the ocean.
- Seasonal residents & tourists complement full time residents.

PHASE 1

• 33,000 SqFt of retail, restaurants and entertainment and office space.

PHASE

- 12,000 SqFt of retail and restaurants ground floor.
- 11,000 SqFt of office and second floor two-level restaurants.
- 6 story / 15,000 SqFt Office building with signage opportunity.

PHASE

3

- 35,000 SqFt of Retail and Restauran in ground floor
- 25,000 SqFt of Office and Second floor retail.
- Story Class A Office Building of 70,000 SqFt -20,000 SqFt Floorplans.
- Parking Garage.