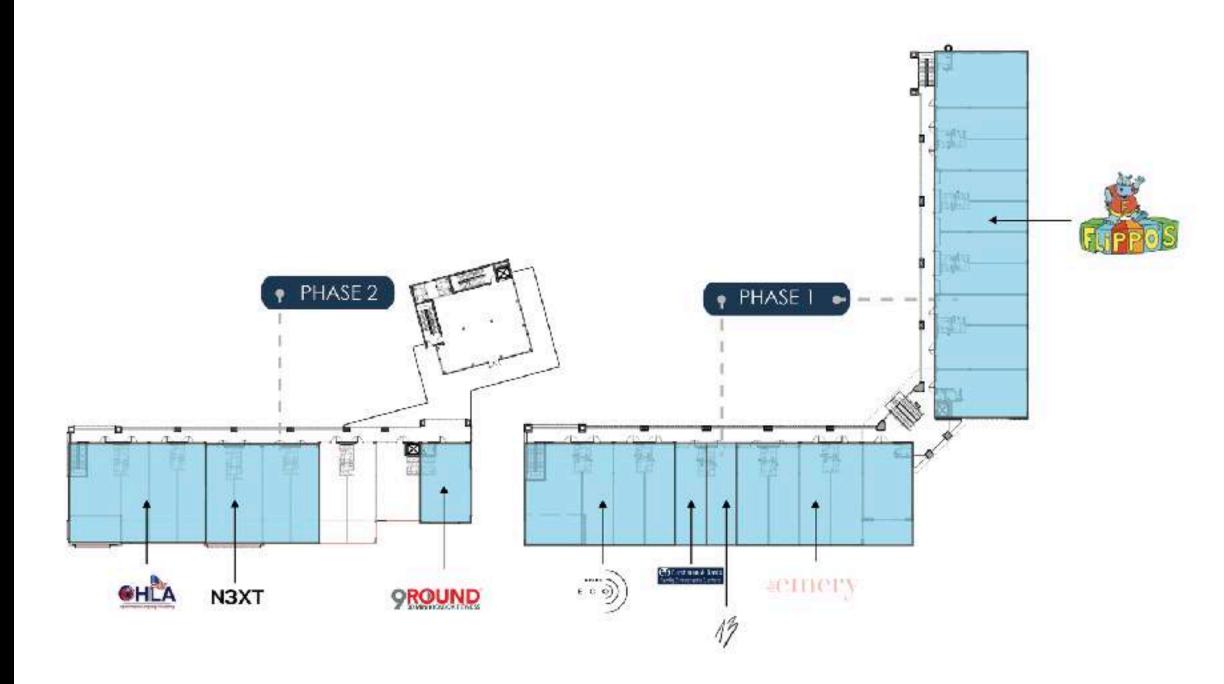

#### **ALREADY INN**

- Doggi's Arepa Bar
- Dr. Limon Ceviche Bar
- · Sardina Kosher
- · Burgerim
- · The Emery
- · Wells Fargo
- FLIPPO'S Kids Playground
- · La Estancia Argentina

- · Casa de Montecristo
- · Juice Mafia
- · Jonathan Brender
- Grupo ECO Developers
- Family Chiropractic
- Open Hearts Language Academy
- · 9 Round
- Miami Swimming Academy
- N3xt Designers

## SITE PLAN SECOND FLOOR

| PHASE 1         | 200 - 210<br>211- 215<br>216<br>217<br>218-221                             | Flippo's Playground The Emery Co-Working Jonathan Brender Studio Family Chiropractic Grupo Eco Developers | 7,820<br>4,327<br>798<br>803<br>3,865                 |
|-----------------|----------------------------------------------------------------------------|-----------------------------------------------------------------------------------------------------------|-------------------------------------------------------|
| PHASE 2         | 201- 204<br>205 - 207<br>208<br>209<br>210<br>211<br>212                   | Open Hearts Language Academy N3XT Designers Available Available Available Available 9 Round               | 4,119<br>2,576<br>896<br>952<br>963<br>1,086<br>1,187 |
| OFFICE BUILDING | 1st Floor<br>2nd Floor<br>3rd Floor<br>4th Floor<br>5th Floor<br>6th Floor | Available Available Available Available Available Available                                               | 1,596<br>2,459<br>2,506<br>2,506<br>2,506<br>2,506    |